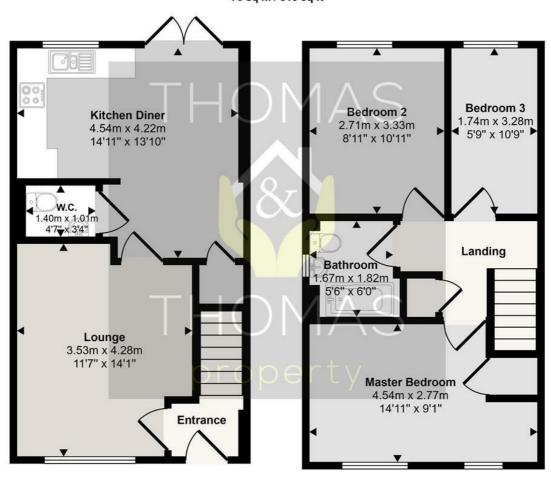

## Approx Gross Internal Area 75 sq m / 810 sq ft

Ground Floor Approx 37 sq m / 403 sq ft

First Floor Approx 38 sq m / 406 sq ft

This floorplan is only for illustrative purposes and is not to scale. Measurements of rooms, doors, windows, and any items are approximate and no responsibility is taken for any error, omission or mis-statement. Icons of items such as bathroom suites are representations only and may not look like the real items. Made with Made Snappy 360.