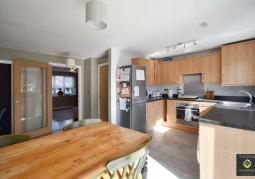

 $Upon\ entering, you\ are\ welcomed\ into\ a\ bright\ and\ airy\ reception\ room\ that\ sets\ the\ tone\ for\ the\ home.$ The open plan kitchen and dining room is a standout feature, providing a contemporary space for entertaining and family gatherings. This modern layout not only enhances the flow of the home but also allows for an abundance of natural light to fill the area. Each room has been thoughtfully designed and maintained to a high standard, reflecting a modern aesthetic throughout.