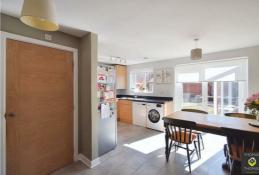

 $Upon\ entering, you\ are\ welcomed\ into\ a\ bright\ and\ airy\ reception\ room\ that\ sets\ the\ tone\ for\ the\ home.$ The open plan kitchen and dining room is a standout feature, providing a contemporary space for entertaining and family gatherings. This modern layout not only enhances the flow of the home but also allows for an abundance of natural light to fill the area. Each room has been thoughtfully designed and maintained to a high standard, reflecting a modern aesthetic throughout.