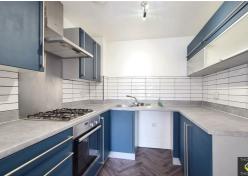

Briefly cimprising of: Entrace hall with storage cupboard, main bathroom with bath, Two doulbe bedrooms, the larger of the two equipped with an en suite shower room. There is a good sized lounge / diner with balcony. Finally a modern kitchen with gas hob.