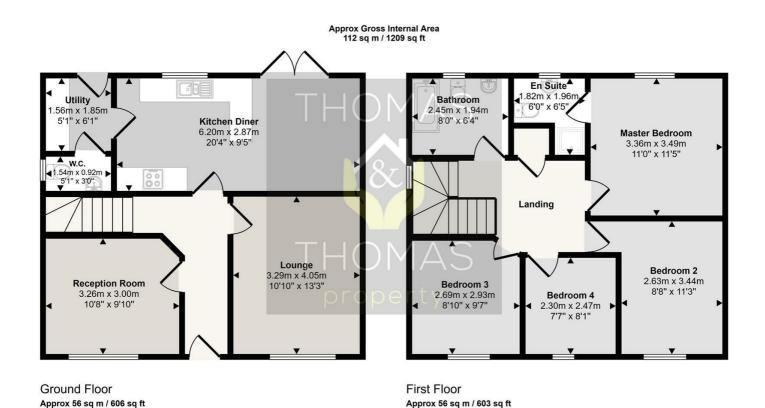

Across the rear aspect, almost spanning the full width of this property is an open plan kitchen/breakfast room where there is room for an additional dining table or sofa. The ground floor is completed with a sperate utility space and a downstairs wc.

Up stairs there are four bedrooms where the master benefits from en-suite shower facilities and a family bathroom.

Externally to the side aspect is a single garage with driveway parking for two vehicles, gated side access which then leads through to its enclosed rear garden.

rightmove △

Zoopla

naea propertymark arla propertymark

PROTECTED PROTECTED

This floorplan is only for illustrative purposes and is not to scale. Measurements of rooms, doors, windows, and any items are approximate and no responsibility is taken for any error, omission or mis-statement. Icons of items such as bathroom suites are representations only and may not look like the real items. Made with Made Snappy 360.