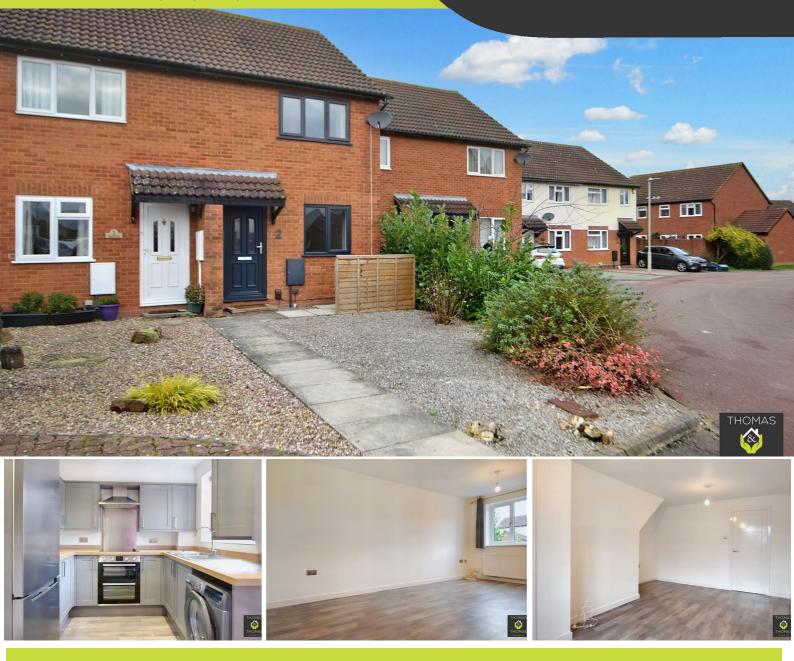

## 2 Miller Close, Gloucester, GL2 OXT

Thomas & Thomas property are excited to be marketing this lovely two bedroom terraced house, located on the Greyhound Estate in Longlevens, Gloucester. The property will be let on an unfurnished basis, and comprises of an entrance hall are, living room, modern fitted kitchen with appliances and access to the rear garden. Upstairs is a modern fitted bathroom with a dual shower over the bath, double bedroom with wardrobes and a single bedroom with storage cupboard that houses immersion tank to the rear aspect. It is warmed via gas central heating, double glazed, offers off road parking and is available from Early January 2025

## £1,100 (From) Per Calendar Month

- Modern Two Bedroom House
- Hard Floor throughout downstairs
  - Beautifully finished kitchen
- Modern Bathroom with Dual Shower over Bath
  - Gas Central Heating
    - Parking