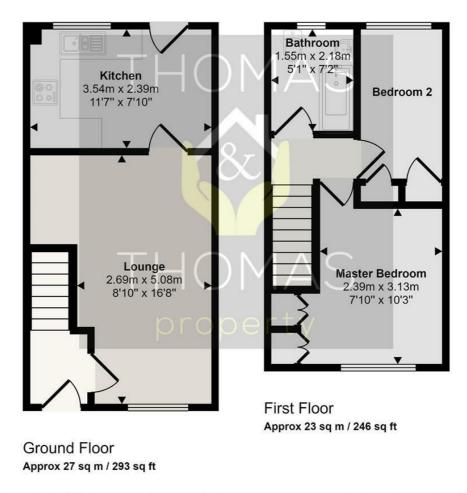

rightmove (D) PrimeLocation.com (D) OPS (Land Construction Constructio

Approx Gross Internal Area 50 sq m / 540 sq ft

This floorplan is only for illustrative purposes and is not to scale. Measurements of rooms, doors, windows, and any items are approximate and no responsibility is taken for any error, omission or mis-statement. Icons of items such as bathroom suites are representations only and may not look like the real items. Made with Made Snappy 360.