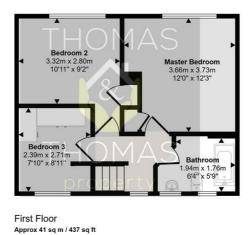

Briefly Comprising of: Porch leading into the good sized lounge / dining room with storage under stairs. The modern fitted kitchen offers ample cupboard space and room for all appliances. Upstairs there are two good sized double bedrooms, both with built in storage, a single bedroom which is currently used as a dressing room. Finally a modern tiled family bathroom with shower

## Approx Gross Internal Area 102 sg m / 1094 sg ft

Ground Floor

This floorplan is only for illustrative purposes and is not to scale. Measurements of rooms, doors, windows, and any items are approximate and no responsibility is taken for any error, omission or mis-statement. Icons of Items such as bathroom suites are representations only and may not look like the real Items. Made with Made Snappy 360.