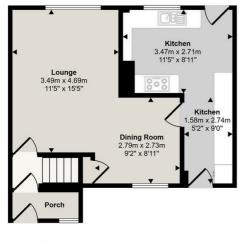

Briefly Comprising of: Porch leading into the good sized lounge / dining room with storage under stairs. The modern fitted kitchen offers ample cupboard space and room for all appliances. Upstairs there are two good sized double bedrooms, both with built in storage, a single bedroom which is currently used as a dressing room. Finally a modern tiled family bathroom with shower

## Approx Gross Internal Area 102 sg m / 1094 sg ft

Ground Floor

This floorplan is only for illustrative purposes and is not to scale. Measurements of rooms, doors, windows, and any items are approximate and no responsibility is taken for any error, omission or mis-statement. Icons of Items such as bathroom suites are representations only and may not look like the real Items. Made with Made Snappy 360.