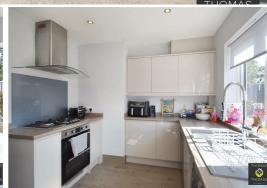

Briefly Comprising of: Porch leading into the good sized lounge / dining room with storage under stairs. The modern fitted kitchen offers ample cupboard space and room for all appliances. Upstairs there are two good sized double bedrooms, both with built in storage, a single bedroom which is currently used as a dressing room. Finally a modern tiled family bathroom with shower