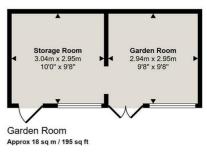

Outside is the impressive landscaped garden with patio space, pergola, grassed area and garden room with storage space.

This property would make the ideal first home, ready to move in to! Please give us a call to book your viewing.

## Approx Gross Internal Area 102 sg m / 1094 sg ft

Ground Floor

This floorplan is only for illustrative purposes and is not to scale. Measurements of rooms, doors, windows, and any items are approximate and no responsibility is taken for any error, omission or mis-statement. Icons of Items such as bathroom suites are representations only and may not look like the real Items. Made with Made Snappy 360.