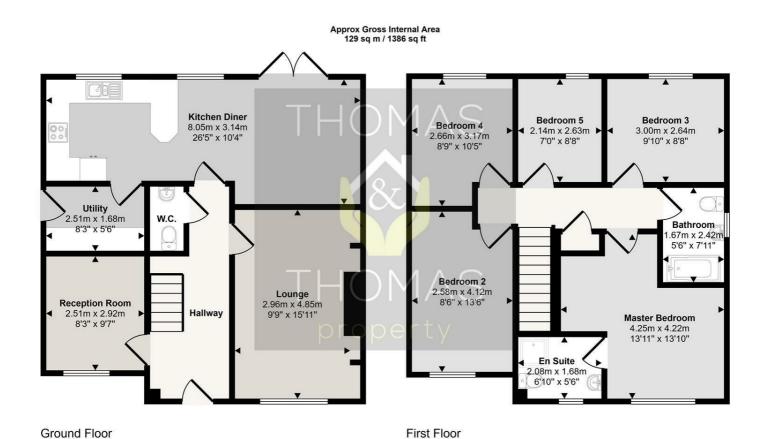

propertymark

PROTECTED

PROTECTED

Approx 65 sq m / 697 sq ft

This floorplan is only for illustrative purposes and is not to scale. Measurements of rooms, doors, windows, and any items are approximate and no responsibility is taken for any error, omission or mis-statement. Icons of items such as bathroom suites are representations only and may not look like the real items. Made with Made Snappy 360.

Approx 64 sq m / 689 sq ft

These particulars, whilst believed to be accurate are set out as a general outline only for guidance and do not constitute any part of an offer or contract. Intending purchasers should not rely on them as statements of representation of fact, but must satisfy themselves by inspection or otherwise as to their accuracy. No person in this firms employment has the authority to make or give any representation or warranty in respect of the property.