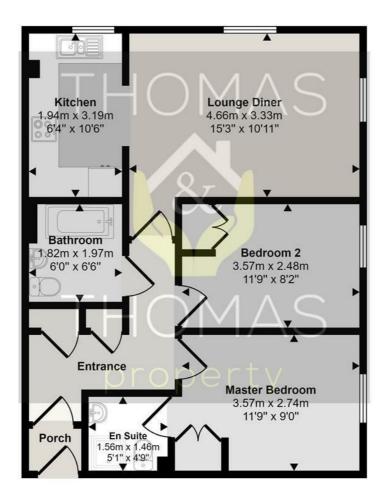

## Approx Gross Internal Area 59 sq m / 634 sq ft

## Floorplan

This floorplan is only for illustrative purposes and is not to scale. Measurements of rooms, doors, windows, and any items are approximate and no responsibility is taken for any error, omission or mis-statement. Icons of items such as bathroom suites are representations only and may not look like the real items. Made with Made Snappy 360.