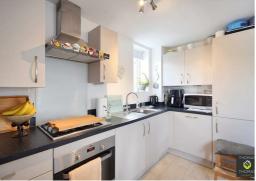

Briefly comprising of: Entrance hall with two storage cupboards, good sized master bedroom, single bedroom and modern tiled bathroom with shower over bath. The open plan lounge / dining room kitchen creates the perfect social space. The kitchen is fully equipped with integrated fridge / freezer, dishwasher and washing machine.