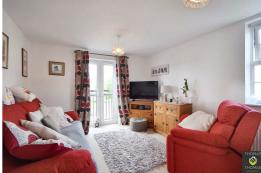

Briefly comprising of: Entrance hall with two storage cupboards, good sized master bedroom, single bedroom and modern tiled bathroom with shower over bath. The open plan lounge / dining room kitchen creates the perfect social space. The kitchen is fully equipped with integrated fridge / freezer, dishwasher and washing machine.