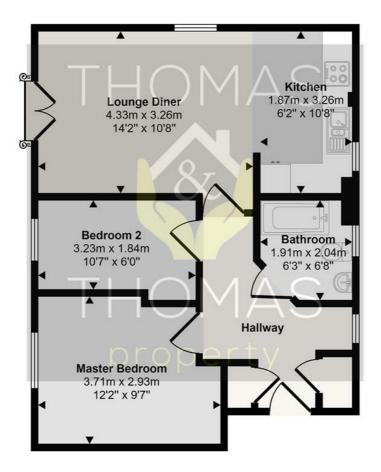

## Approx Gross Internal Area 51 sq m / 550 sq ft

## Floorplan

This floorplan is only for illustrative purposes and is not to scale. Measurements of rooms, doors, windows, and any items are approximate and no responsibility is taken for any error, omission or mis-statement. Icons of items such as bathroom suites are representations only and may not look like the real items. Made with Made Snappy 360.