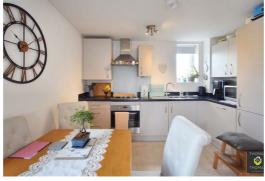

Briefly comprising of: Entrance hall with two storage cupboards, good sized master bedroom, single bedroom and modern tiled bathroom with shower over bath. The open plan lounge / dining room kitchen creates the perfect social space. The kitchen is fully equipped with integrated fridge / freezer, dishwasher and washing machine.