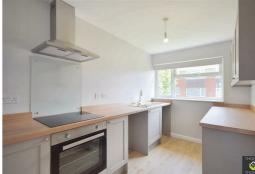

Briefly comprising of: Entrance hall leading to the upstairs landing, two double bedrooms and good sized lounge area. The modern kitchen includes electric oven and space for freestanding appliances. The modern bathroom has shower over bath.