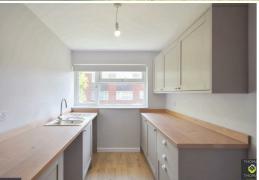

Briefly comprising of: Entrance hall leading to the upstairs landing, two double bedrooms and good sized lounge area. The modern kitchen includes electric oven and space for freestanding appliances. The modern bathroom has shower over bath.