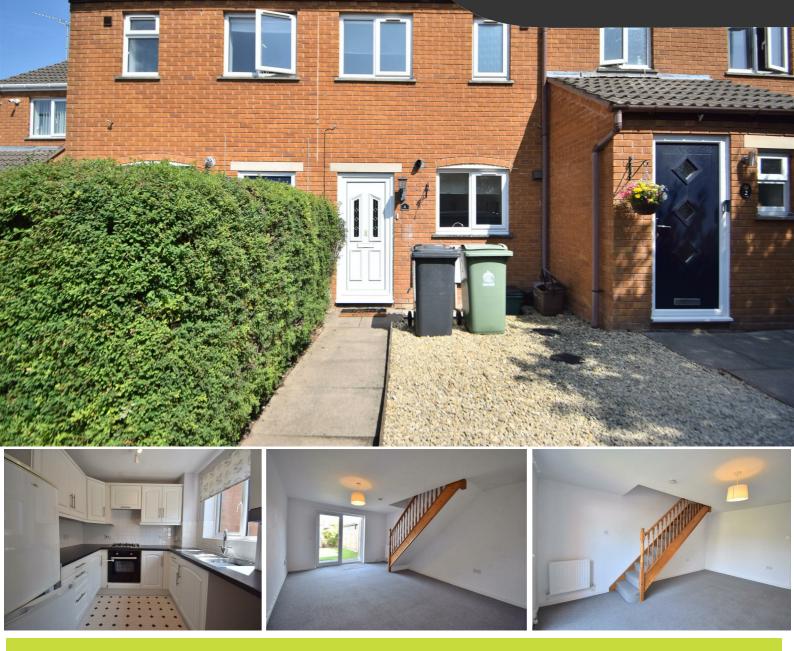

#### £1,000 Per Month

A well presented two bedroom home located in Quedgeley, benefiting from two allocated parking spaces and AVAILABLE NOW!

Briefly comprising of entrance hall leading to the kitchen, equipped with gas hob and fridge / freezer. There is a good sized lounge / diner with patio doors leading into the enclosed garden with patio space, grass and shed.

Upstairs there are two bedrooms, both with built in storage and finally family bathroom with shower over bath.

- Two Bedrooms
- Two Allocated Parking Spaces
  - Lounge / Diner
  - Enclosed Garden with Shed
    - Modern Bathroom
    - Available June!