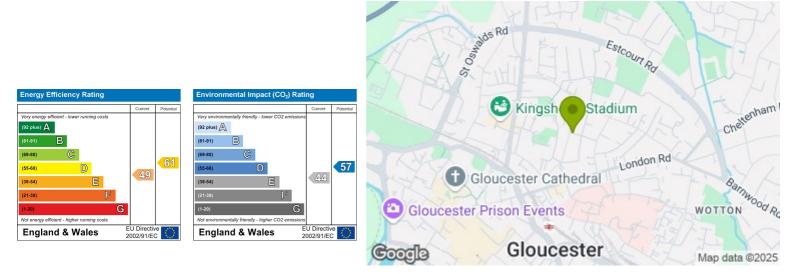

yatt Road is a wonderful opportunity for those seeking a characterful home with modern conveniences. Don't miss the chance to make this charming property your own.

0)25

Ine Property Orabeduman

- Three Bedrooms
- Two Reception Rooms
  - Large Garden
  - Driveway Parking
    - Garage

naea

propertymark

PROTECTED

Zoopla

Period Property

arla

propertymark

PROTECTED





Ground Floor Approx 47 sq m / 501 sq ft First Floor Approx 48 sq m / 517 sq ft

This floorplan is only for illustrative purposes and is not to scale. Measurements of rooms, doors, windows, and any items are approximate and no responsibility is taken for any error, omission or mis-statement. Icons of items such as bathroom suites are representations only and may not look like the real items. Made with Made Snappy 360.



These particulars, whilst believed to be accurate are set out as a general outline only for guidance and do not constitute any part of an offer or contract. Intending purchasers should not rely on them as statements of representation of fact, but must satisfy themselves by inspection or otherwise as to their accuracy. No person in this firms employment has the authority to make or give any representation or warranty in respect of the property.

# www.thomasproperty.co.uk