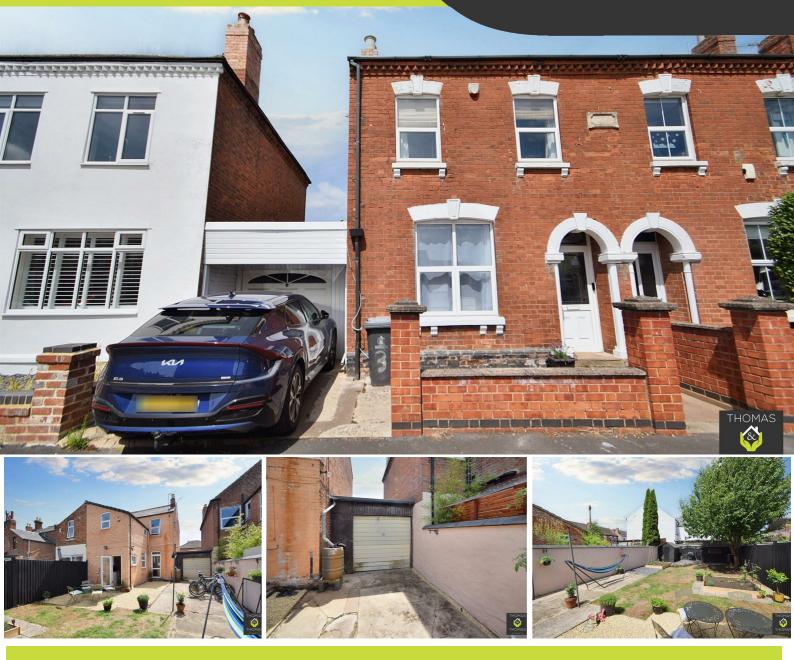

#### 3 Honyatt Road, Gloucester, GL1 3EB

PrimeLocation.com

rightmove ∩

### Asking Price £290,000

Nestled on the charming Honyatt Road in the desirable area of Kingsholm, this delightful semi-detached house offers a perfect blend of period character and modern living. With its Victorian-era architecture, the property exudes charm and elegance, making it an inviting home for families and professionals alike.

Upon entering, you will find two spacious reception rooms that provide ample space for relaxation and entertaining. These wellpresented areas are filled with natural light, creating a warm and welcoming atmosphere. The house boasts three comfortable bedrooms, each offering a peaceful retreat for rest and relaxation. The well-appointed bathroom is conveniently located to serve the needs of the household.

One of the standout features of this property is the garage, complemented by a driveway that provides parking for one vehicle, a rare find in such a sought-after location.

This home is not only well-presented but also retains many original features that reflect its rich history, making it a unique find in the current market. With its ideal location in Kingsholm, residents will benefit from easy access to local amenities, schools, and transport links.

0)25

Ine Property Orabeduman

- Three Bedrooms
- Two Reception Rooms
  - Large Garden
  - Driveway Parking
    - Garage

naea

propertymark

PROTECTED

Zoopla

Period Property