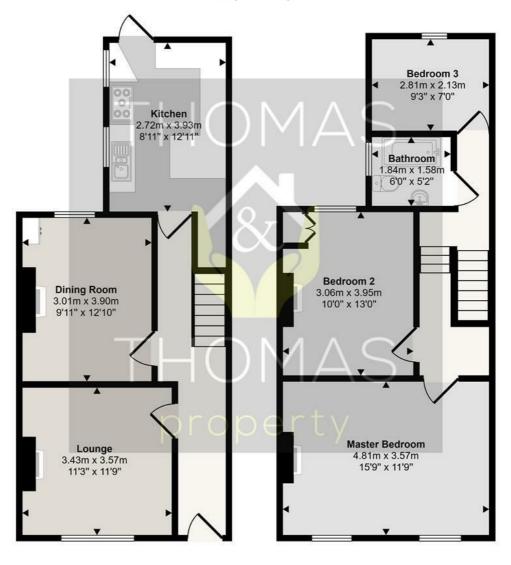

Upon entering, you will find two spacious reception rooms that provide ample space for relaxation and entertaining. These wellpresented areas are filled with natural light, creating a warm and welcoming atmosphere. The house boasts three comfortable bedrooms, each offering a peaceful retreat for rest and relaxation. The well-appointed bathroom is conveniently located to serve the needs of the household.

arla

propertymark

PROTECTED

Ground Floor Approx 47 sq m / 501 sq ft First Floor Approx 48 sq m / 517 sq ft

This floorplan is only for illustrative purposes and is not to scale. Measurements of rooms, doors, windows, and any items are approximate and no responsibility is taken for any error, omission or mis-statement. Icons of items such as bathroom suites are representations only and may not look like the real items. Made with Made Snappy 360.