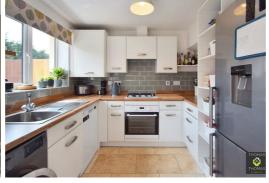

Briefly comprising of: Entrance hall with WC leading into the good sized lounge with under stairs storage. There is a modern kitchen / diner with freestanding appliances and ample space for a dining table. Upstairs there a three bedrooms, two doubles and a single with the main bedroom benefiting from an en suite shower room. Finally, a family bathroom with shower over bath.