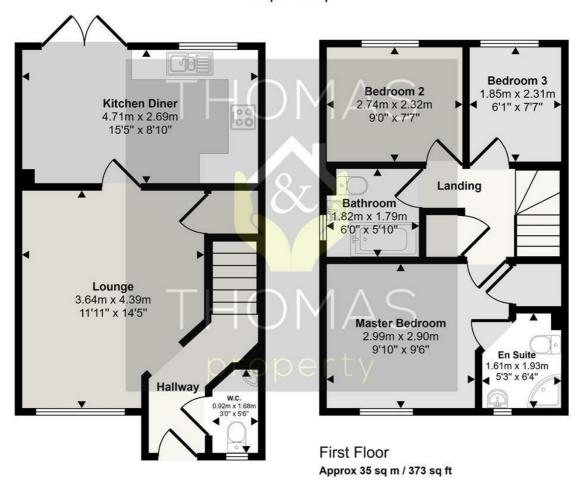

## Approx Gross Internal Area 71 sq m / 762 sq ft

## Ground Floor Approx 36 sq m / 390 sq ft

This floorplan is only for illustrative purposes and is not to scale. Measurements of rooms, doors, windows, and any items are approximate and no responsibility is taken for any error, omission or mis-statement. Icons of items such as bathroom suites are representations only and may not look like the real items. Made with Made Snappy 360.