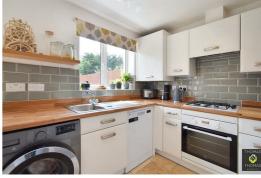

Briefly comprising of: Entrance hall with WC leading into the good sized lounge with under stairs storage. There is a modern kitchen / diner with freestanding appliances and ample space for a dining table. Upstairs there a three bedrooms, two doubles and a single with the main bedroom benefiting from an en suite shower room. Finally, a family bathroom with shower over bath.