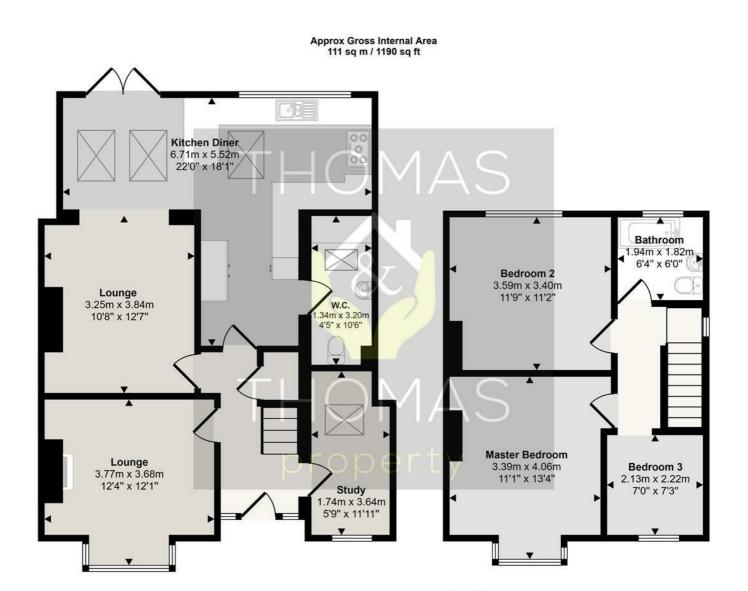

Briefly comprising of: Entrance hall with original tiles, study and lounge with bay window and fire place. To the back of the house is the open plan kitchen / diner / second lounge. The modern kitchen is equipped with integrated appliances and ample cupboard storage. There is also a downstairs WC / utility space.

Upstairs there are three bedrooms, two of which are doubles, and a modern family bathroom with shower over bath.

Outside if the impressive landscaped garden with patio space and grassed area, ideal for entertaining visitors.

- Three Bedroom
  - Extended
- Semi Detached
- Driveway Parking
- Open Plan Kitchen / Diner
  - Large Garden

Zoopla

propertymark

propertymark

PROTECTED

This floorplan is only for illustrative purposes and is not to scale. Measurements of rooms, doors, windows, and any items are approximate and no responsibility is taken for any error, omission or mis-statement. Icons of items such as bathroom suites are representations only and may not look like the real items. Made with Made Snappy 360.

Ground Floor

Approx 70 sq m / 752 sq ft

First Floor

Approx 41 sq m / 438 sq ft

These particulars, whilst believed to be accurate are set out as a general outline only for guidance and do not constitute any part of an offer or contract. Intending purchasers should not rely on them as statements of representation of fact, but must satisfy themselves by inspection or otherwise as to their accuracy. No person in this firms employment has the authority to make or give any representation or warranty in respect of the property.