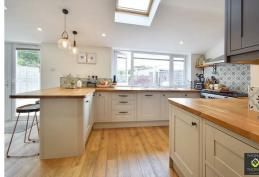

Briefly comprising of: Entrance hall with original tiles, study and lounge with bay window and fire place. To the back of the house is the open plan kitchen / diner / second lounge. The modern kitchen is equipped with integrated appliances and ample cupboard storage. There is also a downstairs WC / utility space.