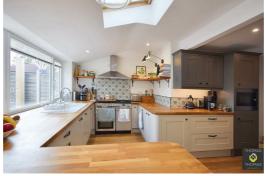

Briefly comprising of: Entrance hall with original tiles, study and lounge with bay window and fire place. To the back of the house is the open plan kitchen / diner / second lounge. The modern kitchen is equipped with integrated appliances and ample cupboard storage. There is also a downstairs WC / utility space.