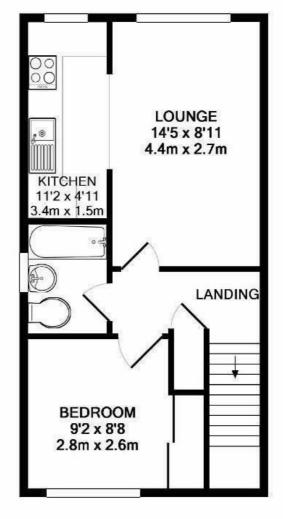

Zoopla

naea propertymark arla propertymark

CTED PROTECTED

GROUND FLOOR APPROX. FLOOR AREA 31 SQ.FT. (2.8 SQ.M.)

1ST FLOOR APPROX. FLOOR AREA 377 SQ.FT. (35.0 SQ.M.)

## TOTAL APPROX. FLOOR AREA 408 SQ.FT. (37.9 SQ.M.)

Whilst every attempt has been made to ensure the accuracy of the floor plan contained here, measurements of doors, windows, rooms and any other items are approximate and no responsibility is taken for any error, omission, or mis-statement. This plan is for illustrative purposes only and should be used as such by any prospective purchaser. The services, systems and appliances shown have not been tested and no guarantee as to their operability or efficiency can be given