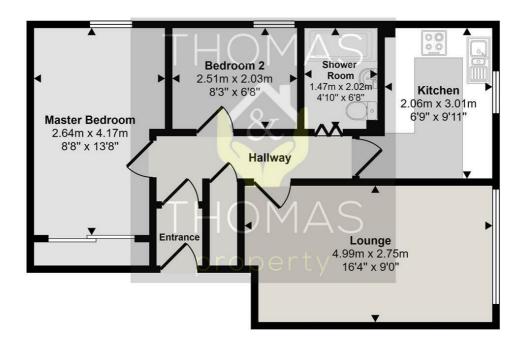

#### Approx Gross Internal Area 49 sq m / 529 sq ft

#### Floorplan

This floorplan is only for illustrative purposes and is not to scale. Measurements of rooms, doors, windows, and any items are approximate and no responsibility is taken for any error, omission or mis-statement. Icons of items such as bathroom suites are representations only and may not look like the real items. Made with Made Snappy 360.