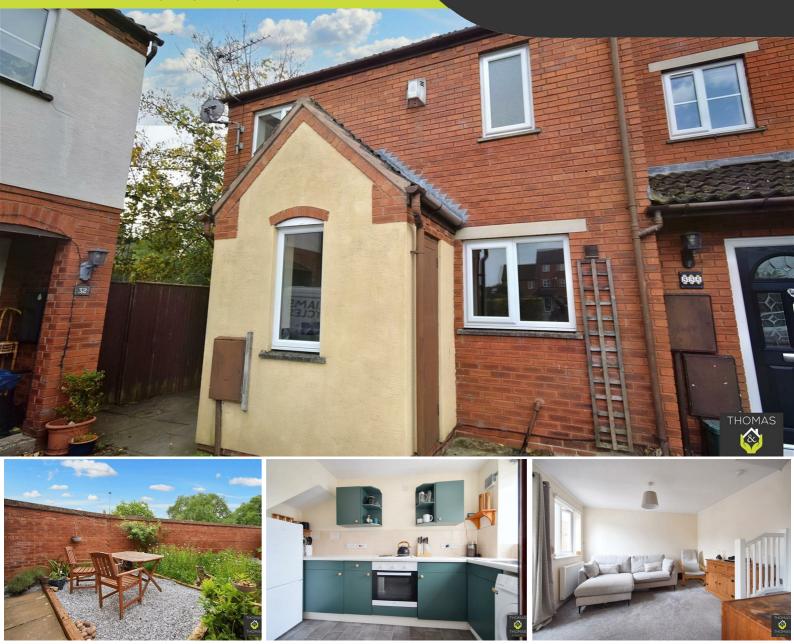

## Asking Price £195,000

Located in a cul-de-sac of Vervain Close, Churchdown, this charming end-terrace house presents an excellent opportunity for first-time buyers. The property boasts a well-presented interior, featuring a comfortable reception room.

With one spacious bedroom, this home is perfect for individuals or couples seeking a cosy retreat. One of the standout features of this property is the private garden, offering a delightful outdoor space for gardening enthusiasts or those who simply wish to enjoy a breath of fresh air.

This lovely home is not only well-suited for first-time buyers but also offers a peaceful lifestyle in a friendly neighbourhood. With its appealing features and convenient location, this property is a must-see for anyone looking to make their first step onto the property ladder.

- One Double Bedroom
  - Garage
  - Allocated Parking
  - Private Garden
  - Well Presented
- Cul-De-Sac Location