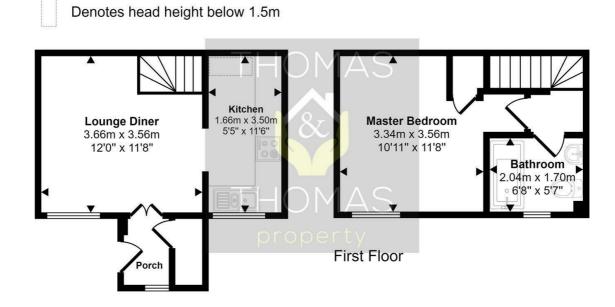

## Ground Floor

This floorplan is only for illustrative purposes and is not to scale. Measurements of rooms, doors, windows, and any items are approximate and no responsibility is taken for any error, omission or mis-statement. Icons of items such as bathroom suites are representations only and may not look like the real items. Made with Made Snappy 360.