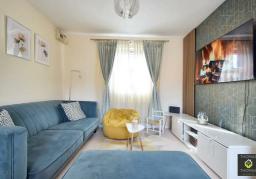

The open plan lounge / diner create a lovely family space with ample room for family dining table. Lastly there is a galley style kitchen, which has been fitted with additional storage cupboards by the current owners, gas hob and room for all freestanding appliances.