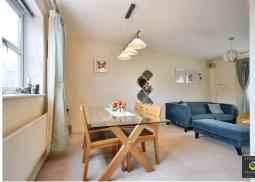

The open plan lounge / diner create a lovely family space with ample room for family dining table. Lastly there is a galley style kitchen, which has been fitted with additional storage cupboards by the current owners, gas hob and room for all freestanding appliances.