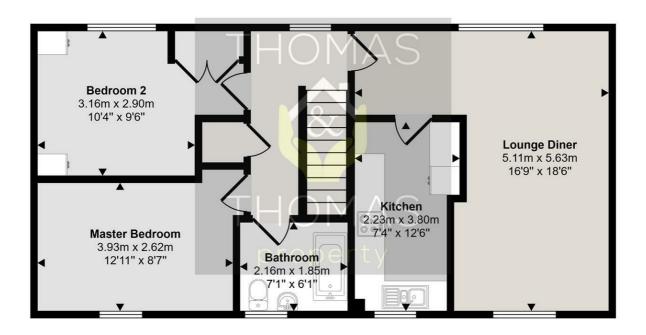

Briefly comprising of: Entrance hall with stairs leading up to the main landing with airing cupboard. Here you will find two double bedrooms, the slightly smaller of the two with built in storage. There is a family bathroom with shower over bath.

The open plan lounge / diner create a lovely family space with ample room for family dining table. Lastly there is a galley style kitchen, which has been fitted with additional storage cupboards by the current owners, gas hob and room for all freestanding appliances.

#### Approx Gross Internal Area 65 sq m / 700 sq ft

#### First Floor

This floorplan is only for illustrative purposes and is not to scale. Measurements of rooms, doors, windows, and any items are approximate and no responsibility is taken for any error, omission or mis-statement. Icons of items such as bathroom suites are representations only and may not look like the real items. Made with Made Snappy 360.