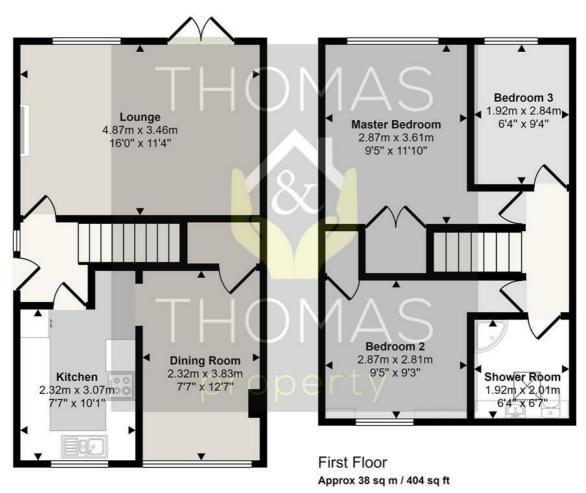

This spacious three bedroom semi detached family home is offered for sale in excellent decorative order and comprises, an entrance hall, kitchen with arch way access to the separate dining room. Lounge with French doors leading to the rear garden and storage. Upstairs offers three bedrooms and a modern fitted shower room.

## Ground Floor Approx 41 sq m / 438 sq ft

Denotes head height below 1.5m

This floorplan is only for illustrative purposes and is not to scale. Measurements of rooms, doors, windows, and any items are approximate and no responsibility is taken for any error, omission or mis-statement. Icons of items such as bathroom suites are representations only and may not look like the real items. Made with Made Snappy 360.