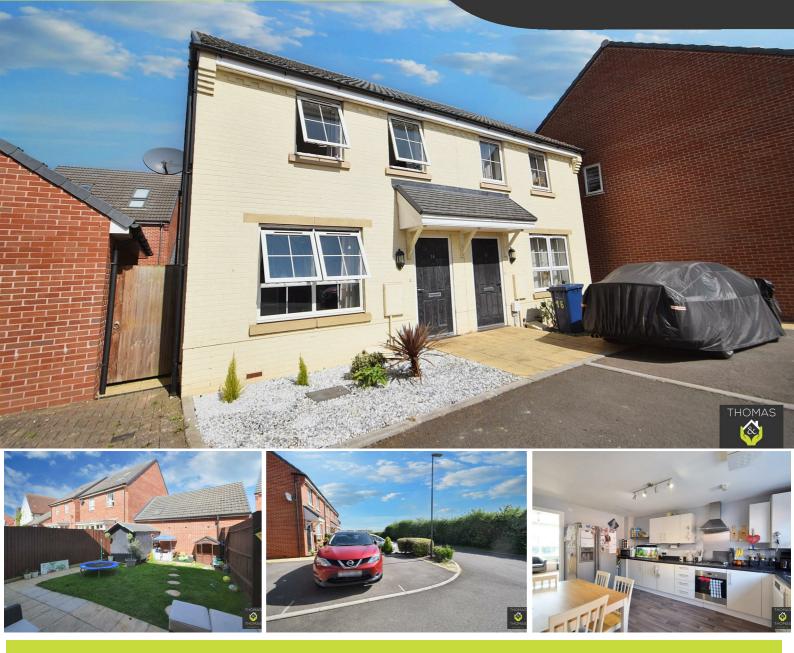

## 14 Hyatt Close, Longford, Gloucester, GL2 9FF

Nestled in the cul-de-sac of Hyatt Close, Longford, this well-presented semi-detached house offers an excellent opportunity for those seeking a comfortable family home. With three spacious bedrooms, this property is ideal for families or individuals looking for extra space. The inviting reception room provides a perfect setting for relaxation and entertaining guests.

The house features a modern bathroom, ensuring convenience for daily routines. One of the standout aspects of this property is the 51% shared ownership scheme, making it an attractive option for first-time buyers or those looking to enter the property market with a more manageable financial commitment.

Additionally, the property boasts two allocated parking spaces, a valuable asset in today's busy world. Its location is particularly advantageous, being close to local amenities and a primary school, making it an ideal choice for families with children.