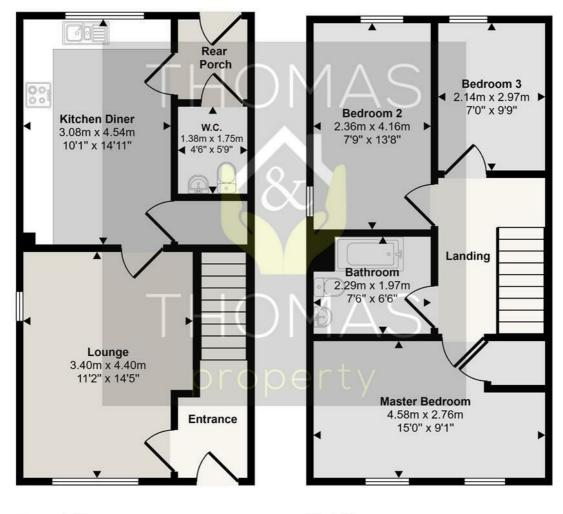

#### Approx Gross Internal Area 84 sq m / 903 sq ft

#### Ground Floor Approx 42 sg m / 448 sg ft

### First Floor Approx 42 sq m / 455 sq ft

This floorplan is only for illustrative purposes and is not to scale. Measurements of rooms, doors, windows, and any items are approximate and no responsibility is taken for any error, omission or mis-statement. Icons of items such as bathroom suites are representations only and may not look like the real items. Made with Made Snappy 360.