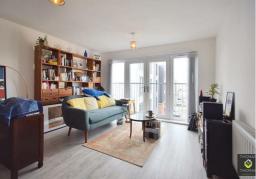

The open plan kitchen / diner / living room benefits from french doors looking out across the development and integrated appliances in the kitchen.

- Two Double Bedrooms
- Main Bathroom and En Suite Shower Room
  - Kitchen / Diner / Living Area
    - Integrated Appliances
      - Lift Access
      - Central Location