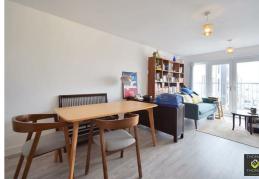

The open plan kitchen / diner / living room benefits from french doors looking out across the development and integrated appliances in the kitchen.

- Two Double Bedrooms
- Main Bathroom and En Suite Shower Room
  - Kitchen / Diner / Living Area
    - Integrated Appliances
      - Lift Access
      - Central Location