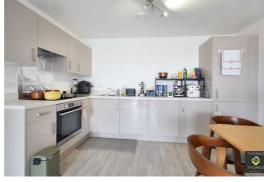

The open plan kitchen / diner / living room benefits from french doors looking out across the development and integrated appliances in the kitchen.

- Two Double Bedrooms
- Main Bathroom and En Suite Shower Room
  - Kitchen / Diner / Living Area
    - Integrated Appliances
      - Lift Access
      - Central Location