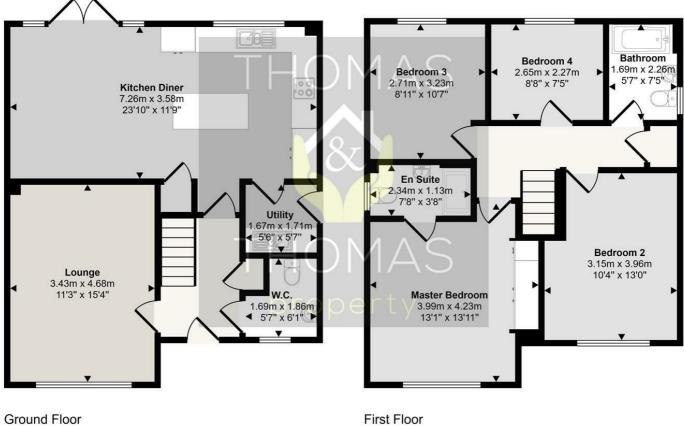

#### Approx Gross Internal Area 116 sq m / 1248 sq ft

#### Approx 57 sq m / 618 sq ft

First Floor Approx 59 sq m / 630 sq ft

This floorplan is only for illustrative purposes and is not to scale. Measurements of rooms, doors, windows, and any items are approximate and no responsibility is taken for any error, omission or mis-statement. Icons of items such as bathroom suites are representations only and may not look like the real items. Made with Made Snappy 360.