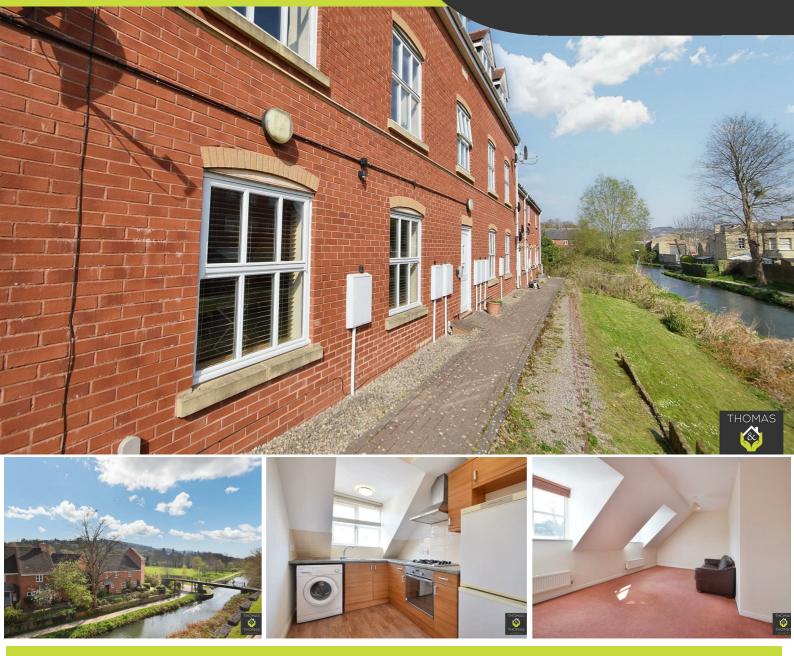

## 30 Hilly Orchard, Stroud, GL5 4LQ

PrimeLocation.com

rightmove △

We are pleased to be offering this well presented top floor two bedroom apartment located in Stroud.

Briefly comprising of entrance hallway, kitchen with appliances, lounge/dining area, two bedrooms and bathroom with shower over bath.

The property benefits from beautiful views, is warmed via gas central heating, one allocated parking space and is available April!

0

Ine Property Orabuduman

## £850 Per Calendar Month

- Two Bedroom Apartment
  - Great Views
    - Top Floor
  - Gas Central Heating
- Allocated Parking Space
  - Available April

propertymark PROTECTED

naea

Zoopla

propertymark

arla