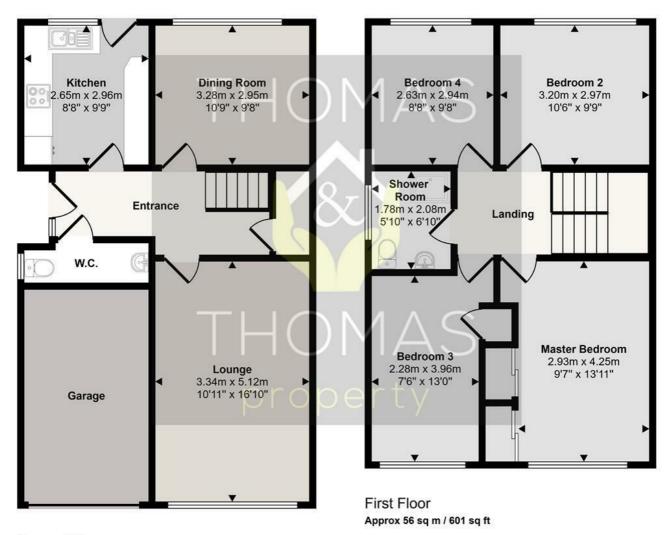

## 7 Cousley Close, Gloucester, GL3 3RN

Asking Price £350,000

We are pleased to be offering this well presented family home tucked away in a quiet cul de sac in the popular area of Hucclecote.

Briefly comprising of, entrance hallway with downstairs WC. Lounge to the front of the property with separate dining room and kitchen to the rear. Upstairs there are four spacious bedrooms, the master benefitting from fitted wardrobe space and lastly shower room.

The property is warmed via gas central heating and benefits from a private south facing garden, garage and driveway parking.

- Four Bedrooms
- Semi Detached
- South Facing Garden
  - Garage
  - Driveway Parking
    - Garden

Zoopla

propertymark

arla propertymark

PROTECTED PROTECTED

Ground Floor Approx 60 sq m / 651 sq ft

This floorplan is only for illustrative purposes and is not to scale. Measurements of rooms, doors, windows, and any items are approximate and no responsibility is taken for any error, omission or mis-statement. Icons of items such as bathroom suites are representations only and may not look like the real items. Made with Made Snappy 360.