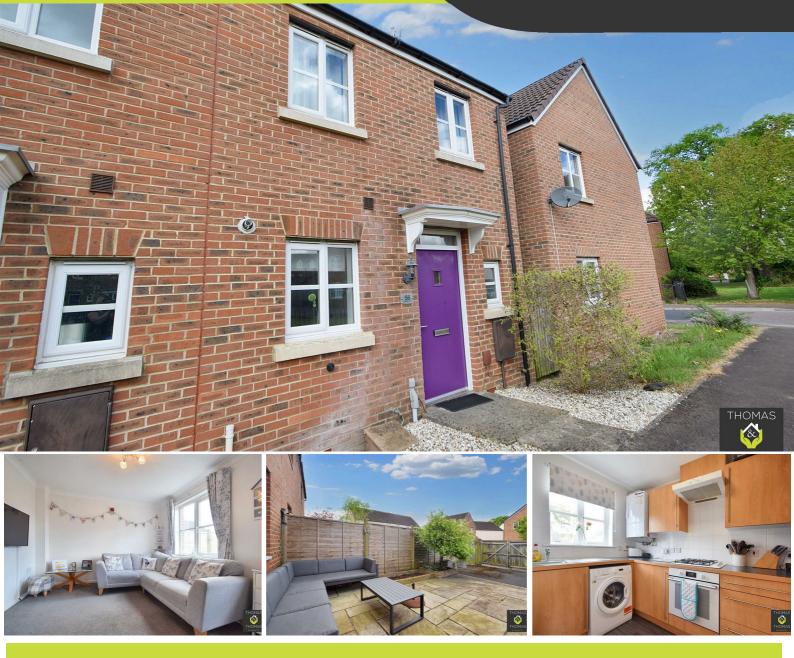

#### Offers Over £220,000

Thomas and Thomas are pleased to bring to the market this very well presented home located in Kingsway, overlooking green space, and offered to the market CHAIN FREE.

Comprising of: Spacious entrance hall with WC, leading to the well equipped kitchen with free standing appliances. The the rear of the property is the lounge / diner with ample space for a table. There are patio doors opening on to the private enclosed low maintenance garden. The garden also offers a secure parking space with double gates.

Upstairs there are two good sized double bedrooms with space for freestanding wardrobes and finally a family bathroom with shower over bath.

This property would make the ideal first home, please have a look around our virtual tour and call today to arrange your viewing!

0PS

The Property Orabedaman

PrimeLocation.com

rightmove<sup>众</sup>

- Chain Free
- Two Double Bedrooms
  - Off Road Parking
  - Ideal First Home
  - Lounge / Diner
- Low Maintenance Garden

naea

propertymark