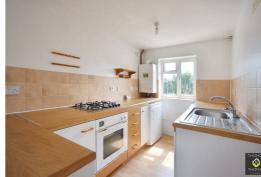

Tel: 01452 348208 info@thomasproperty.co.uk

57 Millers Dyke, Gloucester, GL2 4XB

£750 Per Calendar Month

A one bedroom first floor apartment offering an open plan lounge,/kitchen, bedroom with fitted wardrobes and a modern fitted shower room. The property is heated via gas central heating, equipped with washing machine, fridge/freezer, oven and further benefits from an allocated parking space. The flat offers great access to the M5 and is close to bus routes into the town centre, many local amenities and Gloucester Quays.