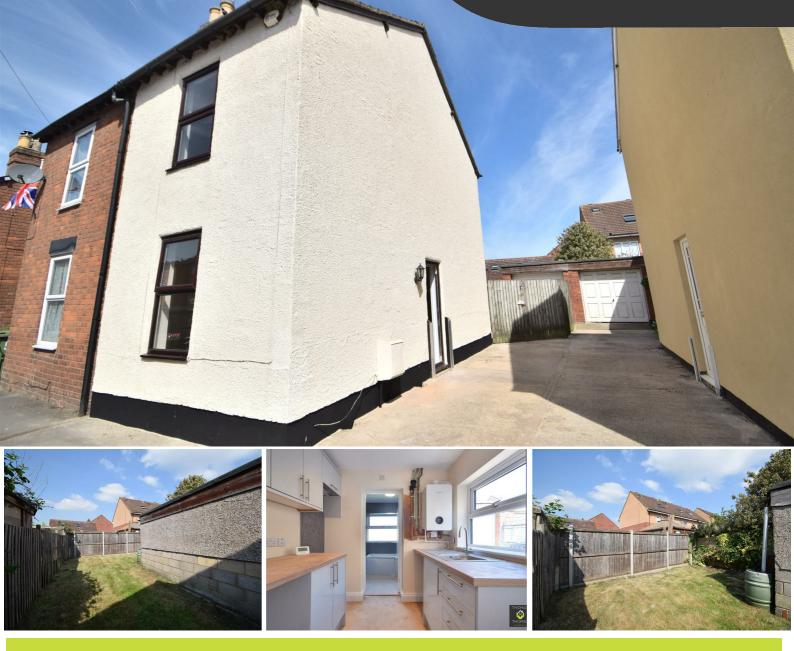

## Offers Over £240,000

A well presented three bedroom family home located in Victoria Road, Longford, which has recently been renovated by the current owners and now offered to the market CHAIN FREE.

The property benefits from a new kitchen and bathroom, fully rewired, new boiler and radiators, damp proof course along with all cosmetic work carried out. The only job left for the new owners is flooring throughout.

Briefly comprising of: Entrance hall with separate lounge to the front of the house, dining room and newly fitted kitchen leading to the downstairs bathroom. Upstairs there are three good sized bedrooms, the main with built in cupboard and loft space.

Outside is a courtyard located behind secure double gates, garage with power and lighting and finally and enclosed garden.

0

Doubedumas

- Chain Free
- Three Bedrooms
- Semi Detached
  - Garage
- Recently Renovated
  - Longford Location