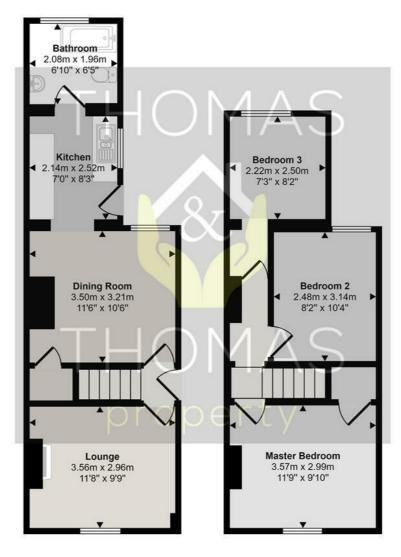

naea

propertymark

PROTECTED

Zoopla

arla

propertymark

PROTECTED

Approx Gross Internal Area 68 sq m / 730 sq ft

Ground Floor Approx 36 sq m / 389 sq ft First Floor Approx 32 sq m / 341 sq ft

This floorplan is only for illustrative purposes and is not to scale. Measurements of rooms, doors, windows, and any items are approximate and no responsibility is taken for any error, omission or mis-statement. Icons of items such as bathroom suites are representations only and may not look like the real items. Made with Made Snappy 360.