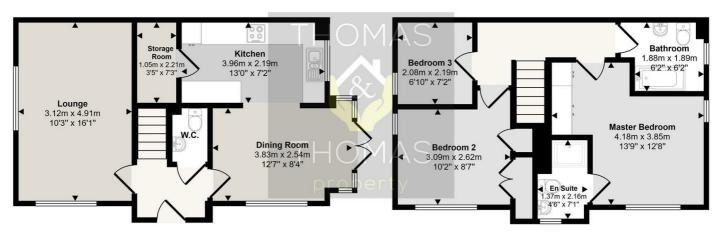

## Approx Gross Internal Area 87 sq m / 933 sq ft

Ground Floor Approx 44 sq m / 473 sq ft

First Floor Approx 43 sq m / 459 sq ft

This floorplan is only for illustrative purposes and is not to scale. Measurements of rooms, doors, windows, and any items are approximate and no responsibility is taken for any error, omission or mis-statement. Icons of items such as bathroom suites are representations only and may not look like the real items. Made with Made Snappy 360.

## Asking Price £325,000

Thomas and Thomas are pleased to bring to the market this very well presented three bedroom family home located in Longford and offered to the market CHAIN FREE!

Comprising of: Entrance hall with WC leading to the separate lounge which benefits from double aspect window, creating a naturally light living space. The kitchen / dining room benefits from a good sized storage cupboard and integrated appliances.

Upstairs there are two double bedrooms, the largest benefiting from an en suite shower room, a single bedroom and family bathroom with shower over bath.

Outside is a well established private garden with patio and grass area. There is also a private walkway leading round to the garage and off road parking.