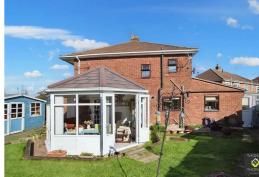

Briefly comprising of: Porch leading to the entrance hall. To the right is the good sized conservatory which opens out to the private enclosed garden. There is a generous sized lounge / diner that leads to the extended kitchen which has ample cupboard space and room for all appliances. To the back of the kitchen is an older style conservatory, mainly used for storage.

Upstairs there are three bedrooms, two doubles and a single and a family bathroom with shower over bath.

Outside there is driveway parking to the front and back of the house with an outside storage shed.