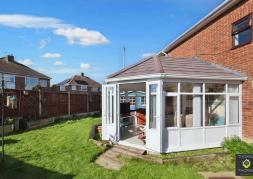

Briefly comprising of: Porch leading to the entrance hall. To the right is the good sized conservatory which opens out to the private enclosed garden. There is a generous sized lounge / diner that leads to the extended kitchen which has ample cupboard space and room for all appliances. To the back of the kitchen is an older style conservatory, mainly used for storage.