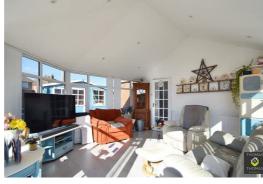

Briefly comprising of: Porch leading to the entrance hall. To the right is the good sized conservatory which opens out to the private enclosed garden. There is a generous sized lounge / diner that leads to the extended kitchen which has ample cupboard space and room for all appliances. To the back of the kitchen is an older style conservatory, mainly used for storage.