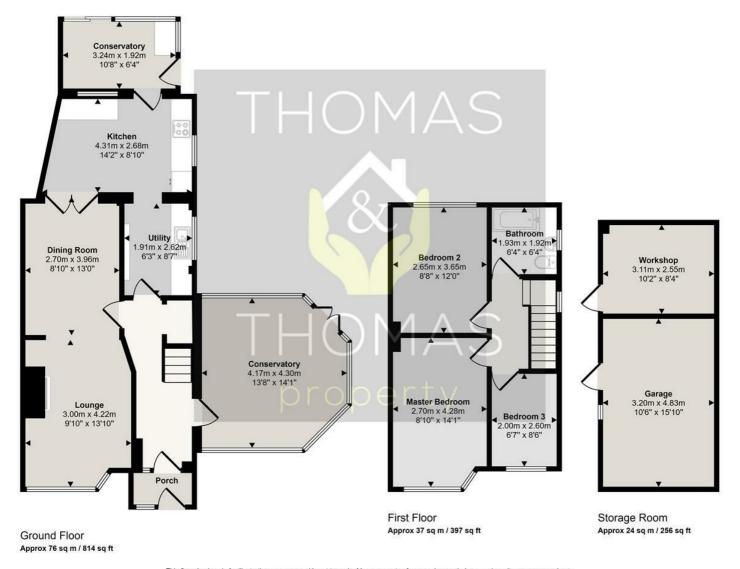

Briefly comprising of: Porch leading to the entrance hall. To the right is the good sized conservatory which opens out to the private enclosed garden. There is a generous sized lounge / diner that leads to the extended kitchen which has ample cupboard space and room for all appliances. To the back of the kitchen is an older style conservatory, mainly used for storage.

Upstairs there are three bedrooms, two doubles and a single and a family bathroom with shower over bath.

Outside there is driveway parking to the front and back of the house with an outside storage shed.

propertymark

propertymark

PROTECTED PROTECTED

This floorplan is only for illustrative purposes and is not to scale. Measurements of rooms, doors, windows, and any items are approximate and no responsibility is taken for any error, omission or mis-statement. Icons of items such as bathroom suites are representations only and may not look like the real items. Made with Made Snappy 360.