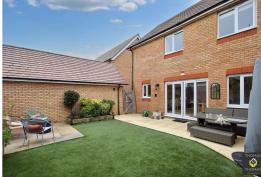

Inside the main focal point to this family home is its open plan kitchen/dining room which spans the full width of the property complete with high spec appliances and sliding doors into its south facing rear garden. Further to this is a separate utility, cloakroom and a lounge. Upstairs are four generous bedrooms, three fitted with wardrobes an en-suite shower room and an additional family bathroom. The property further benefits from a garage, driveway parking and a low maintenance rear garden.