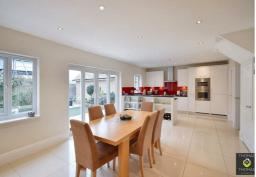

Inside the main focal point to this family home is its open plan kitchen/dining room which spans the full width of the property complete with high spec appliances and sliding doors into its south facing rear garden. Further to this is a separate utility, cloakroom and a lounge. Upstairs are four generous bedrooms, three fitted with wardrobes an en-suite shower room and an additional family bathroom. The property further benefits from a garage, driveway parking and a low maintenance rear garden.