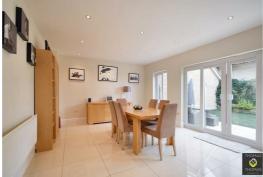

Inside the main focal point to this family home is its open plan kitchen/dining room which spans the full width of the property complete with high spec appliances and sliding doors into its south facing rear garden. Further to this is a separate utility, cloakroom and a lounge. Upstairs are four generous bedrooms, three fitted with wardrobes an en-suite shower room and an additional family bathroom. The property further benefits from a garage, driveway parking and a low maintenance rear garden.