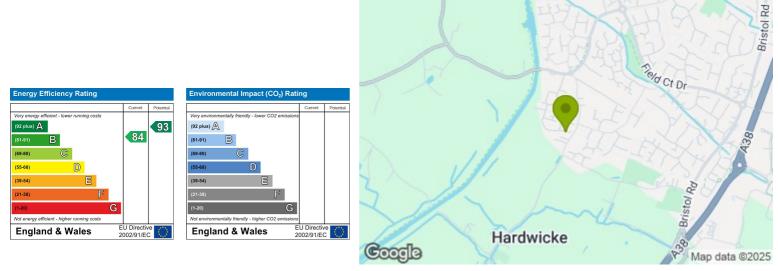

## 4 Dadford Close, Gloucester, GL2 4BP

Offers Over £500,000

Situated on the sought after Sellars Bridge development in the village of Hardwicke, this beautifully presented four bedroom executive family home is located within easy reach to Hardwicke Primary School and if your looking for good commuting links, its only a short drive to join the M5, both North and South bound. The property was originally constructed by Redrow and was part of the heritage collection boasting high spec appliances, taller ceilings and open plan living. Adjacent to the development is the Sharpness Canal where you are able to walk both south and North into Gloucester Quays should you wish.