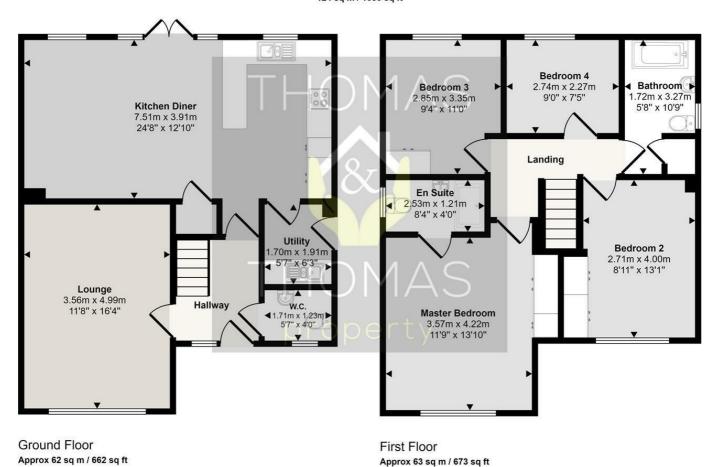

Inside the main focal point to this family home is its open plan kitchen/dining room which spans the full width of the property complete with high spec appliances and sliding doors into its south facing rear garden. Further to this is a separate utility, cloakroom and a lounge. Upstairs are four generous bedrooms, three fitted with wardrobes an en-suite shower room and an additional family bathroom. The property further benefits from a garage, driveway parking and a low maintenance rear garden.

## Approx Gross Internal Area 124 sq m / 1335 sq ft

This floorplan is only for illustrative purposes and is not to scale. Measurements of rooms, doors, windows, and any items are approximate and no responsibility is taken for any error, omission or mis-statement. Icons of items such as bathroom suites are representations only and may not look like the real items. Made with Made Snappy 360.