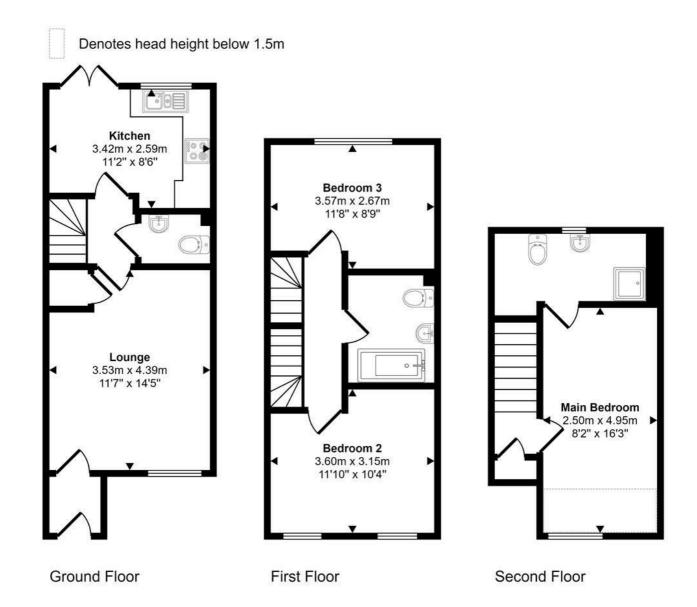

## 40 Homeground Road, Gloucester, GL4 OXX

£1,300 Per Calendar Month

Thomas & Thomas property are pleased to be offering this three bedroom townhouse, located in the newly developed site off Grange Road in Tuffley.

The property will be let unfurnished and briefly comprises of: Entrance Area, Living Room, Downstairs WC, Kitchen/Diner with doors to the rear garden.

To the first floor, is Two Double Bedrooms and a family bathroom, and the Master with the En Suite is found on the second floor.

It is warmed via gas central heating, double glazed throughout and benefits from having allocated parking, a rear garden with rear access. Available MAY 2025.

- Tuffley
- Three Bedrooms
- Large Master on Second floor
- Good Size En Suite Shower Room
  - Allocated Parking
    - Available MAY!

rightmove<sup>△</sup>

Zoopla

propertymark

propertymark

PROTECTED PROTECTED

This floorplan is only for illustrative purposes and is not to scale. Measurements of rooms, doors, windows, and any items are approximate and no responsibility is taken for any error, omission or mis-statment. Icons of items such as bathroom suites are representations only and may not look like the real items. Made with Made Snappy 360.