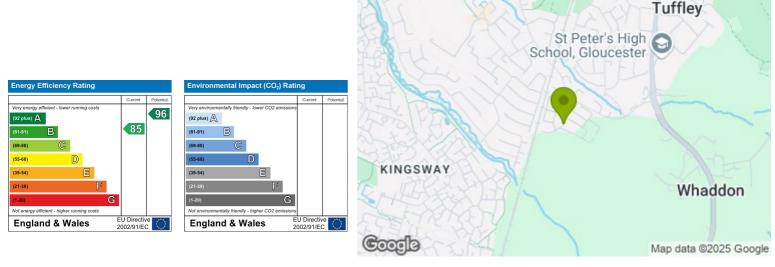

It is warmed via gas central heating, double glazed throughout and benefits from having allocated parking, a rear garden with rear access. Available MAY 2025.

- Tuffley
- Three Bedrooms
- Large Master on Second floor
- Good Size En Suite Shower Room
  - Allocated Parking
    - Available MAY!