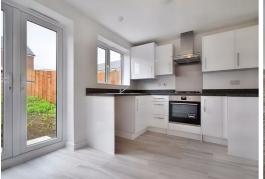

The property will be let unfurnished and briefly comprises of: Entrance Area, Living Room, Downstairs WC, Kitchen/Diner with doors to the rear garden.

To the first floor, is Two Double Bedrooms and a family bathroom, and the Master with the En Suite is found on the second floor.