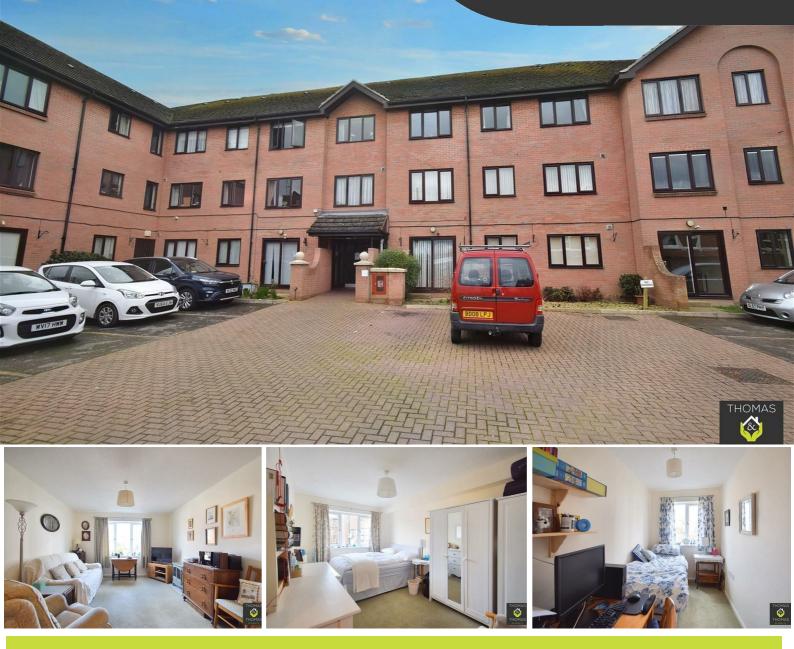

## 16 Sovereign Court Henry Street, Gloucester, GL1 3EL Offers Over £60,000

Thomas and Thomas are pleased to bring to the market this very well presented two bedroom over 55's retirement property located in Sovereign Court and offered to the market CHAIN FREE.

The property is situated on the first floor with lift access. Comprising of: Entrance Hall leading to the good sized lounge. There is a large double and single bedroom. The modern kitchen has an integrated oven and electric hob. There is also space for a fridge / freezer and washing machine. Finally, a bathroom with shower over bath.

Parking is offered on a first come first served basis in the car park to the front of the property but there is also on road permit parking available. Outside there are well kept communal gardens.

The development manager can be contacted from various points within each property in the case of an emergency. For periods when the development manager is off duty there is a 24 hour emergency Appello call system.