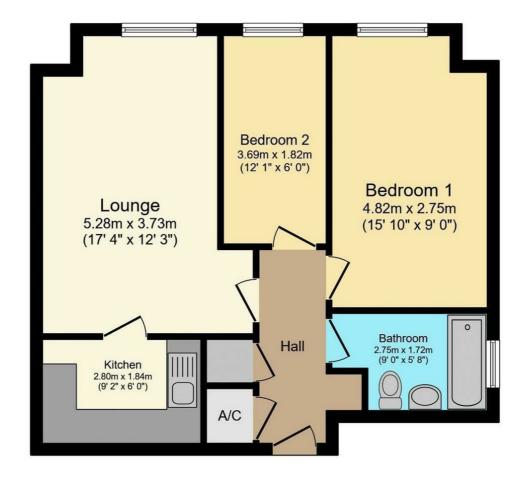

The property is situated on the first floor with lift access. Comprising of: Entrance Hall leading to the good sized lounge. There is a large double and single bedroom. The modern kitchen has an integrated oven and electric hob. There is also space for a fridge / freezer and washing machine. Finally, a bathroom with shower over bath.

2

PrimeLocation.com

rightmove ∩

- Chain Free
- Over 55's Retirement Development
  - Two Bedrooms
  - Very Well Presented
    - First Floor
    - Lift Access

arla

Zoopla propertymark propertymark

naea

This floor plan is for illustrative purposes only. It is not drawn to scale. Any measurements, floor areas (including any total floor area), openings and orientation are approximate. No details are guaranteed, they cannot be relied upon for any purpose and they do not form part of any agreement. No liability is taken for any error, omission or misstatement. A party must rely upon its own inspection(s). Powered by www.focalagent.com