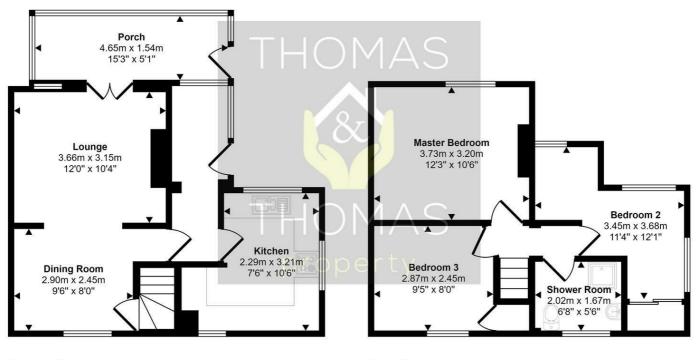

## Approx Gross Internal Area 81 sq m / 869 sq ft

Ground Floor Approx 45 sq m / 484 sq ft First Floor Approx 36 sq m / 385 sq ft

This floorplan is only for illustrative purposes and is not to scale. Measurements of rooms, doors, windows, and any items are approximate and no responsibility is taken for any error, omission or mis-statement. Icons of items such as bathroom suites are representations only and may not look like the real items. Made with Made Snappy 360.