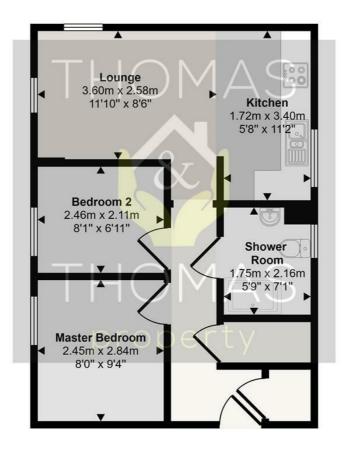

PROTECTED

Approx Gross Internal Area 43 sq m / 460 sq ft

Floorplan

This floorplan is only for illustrative purposes and is not to scale. Measurements of rooms, doors, windows, and any items are approximate and no responsibility is taken for any error, omission or mis-statement. Icons of items such as bathroom suites are representations only and may not look like the real items. Made with Made Snappy 360.