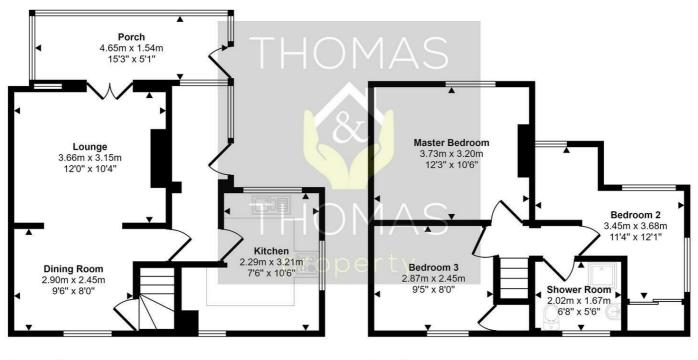

Cottage one comprises of: entrance leading to the good sized kitchen with ample storage cupboards. The inner hallway leads to the open plan lounge / dining room with feature fire and finally the porch area with useful storage space. Upstairs there is the main bedroom with room for a wardrobe and dressing table, a second double bedroom with built in storage, a single bedroom and finally a shower room.

Cottage two comprises of: porch / utility room with storage and washing machine space, lounge with feature fire and the kitchen with storage under the stairs and room for fridge / freezer. Upstairs there is one double bedroom with built in storage and finally a large bathroom with storage and stand alone shower.

## Approx Gross Internal Area 81 sq m / 869 sq ft

Ground Floor Approx 45 sq m / 484 sq ft First Floor Approx 36 sq m / 385 sq ft

This floorplan is only for illustrative purposes and is not to scale. Measurements of rooms, doors, windows, and any items are approximate and no responsibility is taken for any error, omission or mis-statement. Icons of items such as bathroom suites are representations only and may not look like the real items. Made with Made Snappy 360.