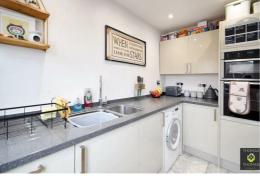

Comprising of: Porch with plenty of storage leading through to the open plan lounge / dining / kitchen area. The modern kitchen has space for washing machine and fridge, and comes with integrated cooker and separate hob.