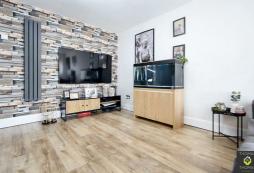

Comprising of: Porch with plenty of storage leading through to the open plan lounge / dining / kitchen area. The modern kitchen has space for washing machine and fridge, and comes with integrated cooker and separate hob.