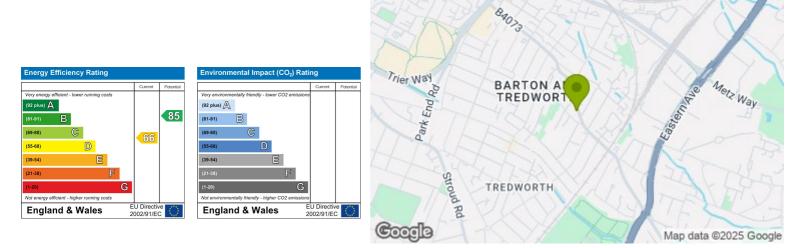

The property is warmed via gas central heating, rear access to Garden via dining area.