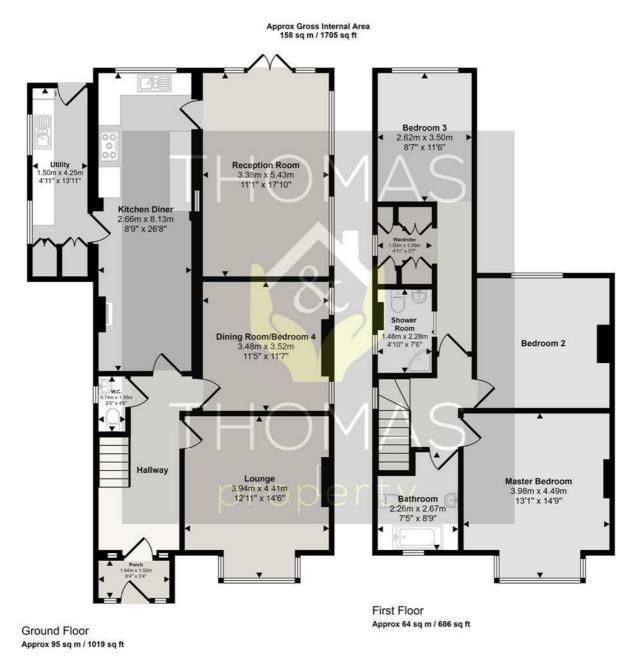

Upon entry you are greeted by a welcoming and spacious entrance hall with its two main reception rooms to the right hand side, to which one could and has been used as a fourth bedroom. Heading towards the rear of the property & overlooking the rear garden, you will find its superb open plan kitchen/diner with plenty of space for a set of dining table & chairs. Additionally the property benefits from a separate utility room also giving access to the garden. Completing the ground floor accommodation is the third reception room, currently being used as the lounge and a cloakroom.

To the first floor there are three double bedrooms & family bathroom. The master bedroom occupies the extension area and benefits from a walk in wardrobe space and en-suite facilities.

One of the standout features of this property is the generous front and rear gardens, providing a tranquil and picturesque setting. The property exudes character and charm, making it a truly special property and must be seen to appreciate all on offer.

This floorplan is only for illustrative purposes and is not to scale. Measurements of rooms, doors, windows, and any items are approximate and no responsibility is taken for any error, omission or mis-statement. Icons of items such as bathroom suites are representations only and may not look like the real items. Made with Made Snappy 360.