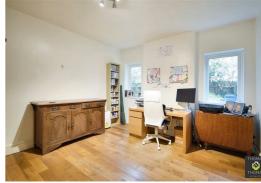

Upon entry you are greeted by a welcoming and spacious entrance hall with its two main reception rooms to the right hand side, to which one could and has been used as a fourth bedroom. Heading towards the rear of the property & overlooking the rear garden, you will find its superb open plan kitchen/diner with plenty of space for a set of dining table & chairs. Additionally the property benefits from a separate utility room also giving access to the garden. Completing the ground floor accommodation is the third reception room, currently being used as the lounge and a cloakroom.