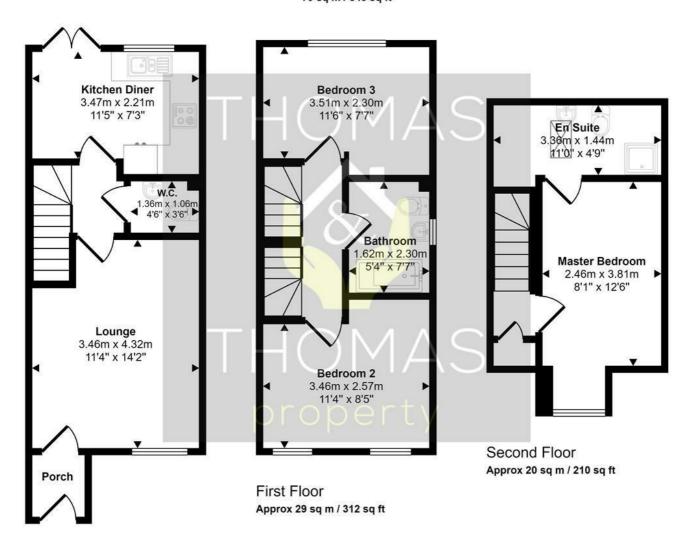

Comprising of: Porch leading to the bright cosy lounge, a downstairs WC and finally kitchen / diner with integrated appliances and room for a dining table. The french doors lead out to the private enclosed garden with decking and grass space with gated side access

On the first floor there are two double bedrooms and a modern tiled family bathroom with shower over bath. On the top floor is the good sized master bedroom with En suite shower room and sky light creating a light relaxing space.

## Approx Gross Internal Area 79 sq m / 845 sq ft

## Ground Floor Approx 30 sq m / 323 sq ft

This floorplan is only for illustrative purposes and is not to scale. Measurements of rooms, doors, windows, and any items are approximate and no responsibility is taken for any error, omission or mis-statement. Icons of items such as bathroom suites are representations only and may not look like the real items. Made with Made Snappy 360.