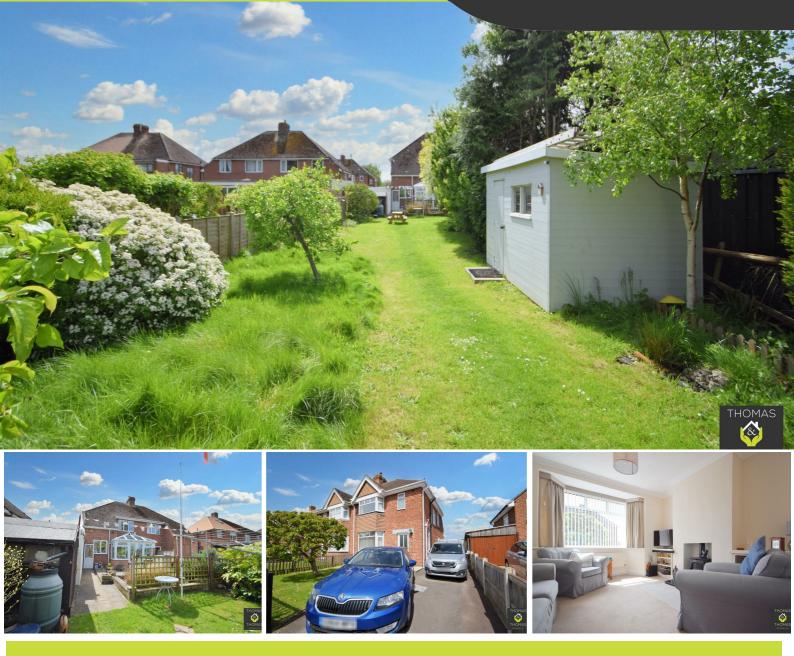

## Asking Price £375,000

Thomas and Thomas are pleased to present this family home located on a quiet road in Longford. The property is located on a substantial plot with a garden spanning roughly 100ft long, garage and driveway parking.

Briefly comprising of: Entrance hall with WC under stairs leading through to the open plan lounge / diner with log burner and finally a conservatory. The galley kitchen is modern and fitted with ample storage. The door leads out to the garage / workshop creating plenty of storage space. Upstairs there are three double bedrooms and a modern family bathroom with shower over bath.

Outside is the impressive garden space with patio areas at each end, a pond and vast grassed area. A property that needs to be viewed to be truly appreciated, please call today to arrange your viewing.

025

Onbedaman

PrimeLocation.com

rightmove △

- Three Double Bedrooms
  - Semi Detached
  - Substantial Garden
  - Garage & Driveway
    - Conservatory
    - Log Burner

naea

propertymark

PROTECTED