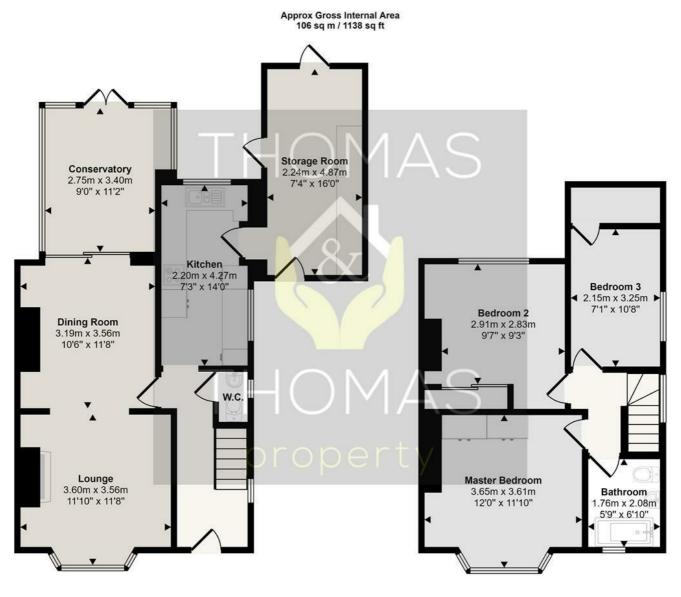

Briefly comprising of: Entrance hall with WC under stairs leading through to the open plan lounge / diner with log burner and finally a conservatory. The galley kitchen is modern and fitted with ample storage. The door leads out to the garage / workshop creating plenty of storage space. Upstairs there are three double bedrooms and a modern family bathroom with shower over bath.

Zoopla

PROTECTED

propertymark

arla

Ground Floor Approx 64 sq m / 686 sq ft

First Floor Approx 42 sq m / 452 sq ft

This floorplan is only for illustrative purposes and is not to scale. Measurements of rooms, doors, windows, and any items are approximate and no responsibility is taken for any error, omission or mis-statement. Icons of items such as bathroom suites are representations only and may not look like the real items. Made with Made Snappy 360.