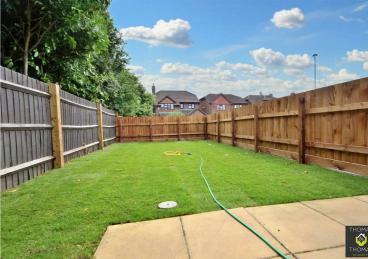

Upstairs there are two double bedrooms, a single bedroom, a modern fitted bathroom with shower over bath and ample storage on the landing.

Outside there is a secure garden to the front and rear of the property as well as off road parking and an electric car charging point fitted to the front. The property is warmed via gas central heating and benefits from double glazing.

### Private Enclosed Garden

Available June