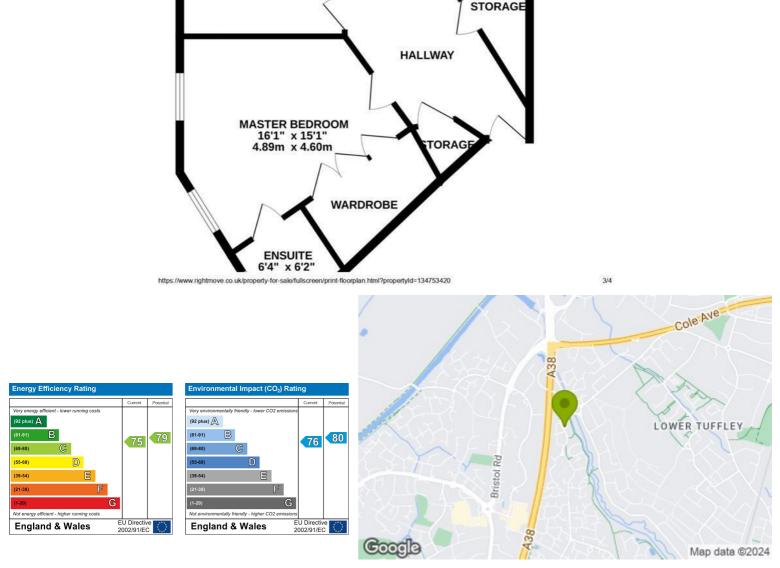

LOUNGE/DINING ROOM 24'3" x 12'4" 7.38m x 3.75m

BEDROOM 2 11'5" x 10'6" 3.48m x 3.21m

4/9/24, 12:33 PM

KITCHEN 9'10" x 7'2" 2.99m x 2.18m

BATHROOM