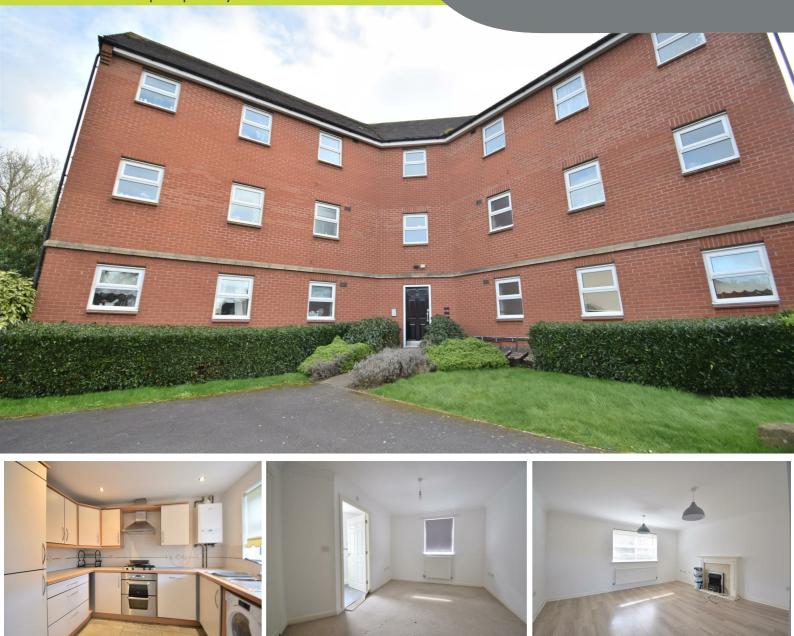

## Asking Price £170,000

We are pleased to be offering this well presented two bedroom ground floor flat located in the sought after development Copeland Park in Tuffley and offered to the market CHAIN FREE.

The property comprises of hallway with storage cupboard, large L shape living/dining room with archway to kitchen which includes space for oven, fridge freezer and washing machine.

There are two bedrooms, both with fitted wardrobes and master with en suite shower room. The main bathroom has a modern fitted suite. The property is warmed via gas central heating, double glazed throughout and benefits from having allocated parking and a garage/

0PS

- Chain Free
- Ground Floor
- Two Bedrooms
- Bathroom and En Suite
- Off Road Parking & Garage
- Rental Income approx £950pcm

naea

propertymark

PROTECTED

Zoopla

arla

propertymark