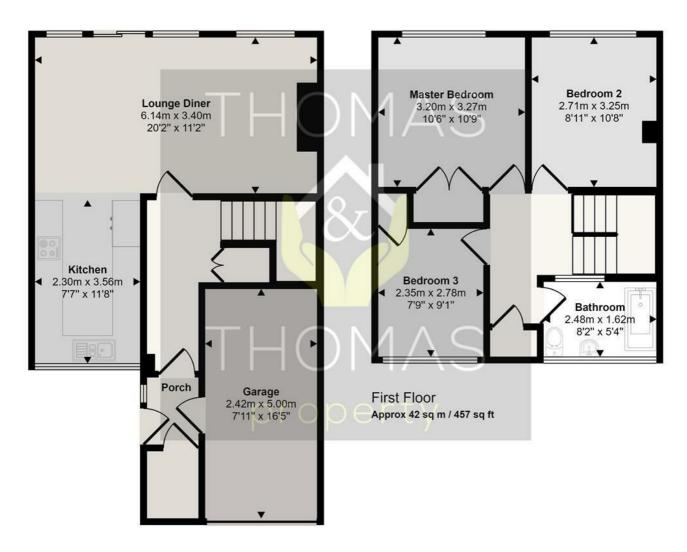

#### Approx Gross Internal Area 99 sq m / 1061 sq ft

#### Ground Floor Approx 56 sq m / 604 sq ft

This floorplan is only for illustrative purposes and is not to scale. Measurements of rooms, doors, windows, and any items are approximate and no responsibility is taken for any error, omission or mis-statement. Icons of items such as bathroom suites are representations only and may not look like the real items. Made with Made Snappy 360.