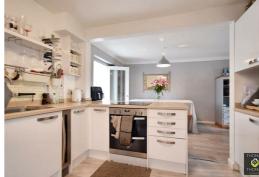

Briefly comprising of: Entrance hall leading to the open plan lounge / diner / kitchen with breakfast bar. To the rear of the house is the fourth bedroom with en suite and patio doors leading into the garden. Upstairs there are two double bedrooms, a single bedroom and family bathroom with shower over bath.