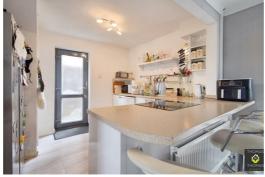

Briefly comprising of: Entrance hall leading to the open plan lounge / diner / kitchen with breakfast bar. To the rear of the house is the fourth bedroom with en suite and patio doors leading into the garden. Upstairs there are two double bedrooms, a single bedroom and family bathroom with shower over bath.