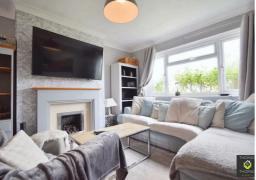

Briefly comprising of: Entrance hall leading to the open plan lounge / diner / kitchen with breakfast bar. To the rear of the house is the fourth bedroom with en suite and patio doors leading into the garden. Upstairs there are two double bedrooms, a single bedroom and family bathroom with shower over bath.