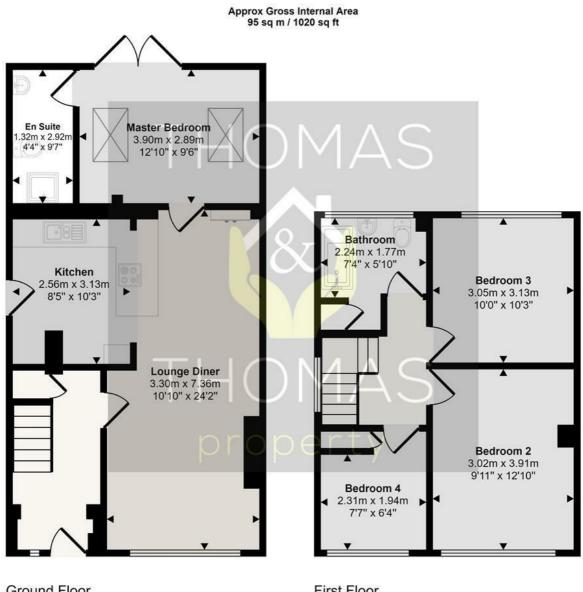

Briefly comprising of: Entrance hall leading to the open plan lounge / diner / kitchen with breakfast bar. To the rear of the house is the fourth bedroom with en suite and patio doors leading into the garden. Upstairs there are two double bedrooms, a single bedroom and family bathroom with shower over bath.

Outside is the private enclosed garden with the converted garage which is now a garden room.

- Four Bedrooms
  - Extended
- En Suite & Family Bathroom
  - Garage Conversion
  - Enclosed Garden
  - Abbeydale Location

rightmove △

Zoopla

naea propertymark arla propertymark

PROTECTED PROTECTED

Ground Floor Approx 56 sq m / 600 sq ft First Floor Approx 39 sq m / 420 sq ft

This floorplan is only for illustrative purposes and is not to scale. Measurements of rooms, doors, windows, and any items are approximate and no responsibility is taken for any error, omission or mis-statement. Icons of items such as bathroom suites are representations only and may not look like the real items. Made with Made Snappy 360.