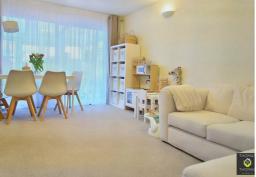

Briefly comprising of: Entrance hall with storage, enclosed kitchen with ample cupboard space, as well as a hob and breakfast bar. The cosy lounge / diner benefits from a feature electric fire and has patio doors leading into the conservatory. There are two double bedrooms and finally a family shower room with enclosed shower.