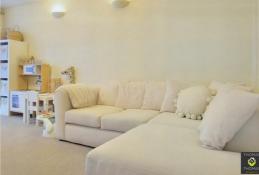

Briefly comprising of: Entrance hall with storage, enclosed kitchen with ample cupboard space, as well as a hob and breakfast bar. The cosy lounge / diner benefits from a feature electric fire and has patio doors leading into the conservatory. There are two double bedrooms and finally a family shower room with enclosed shower.