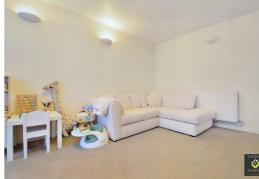

Briefly comprising of: Entrance hall with storage, enclosed kitchen with ample cupboard space, as well as a hob and breakfast bar. The cosy lounge / diner benefits from a feature electric fire and has patio doors leading into the conservatory. There are two double bedrooms and finally a family shower room with enclosed shower.