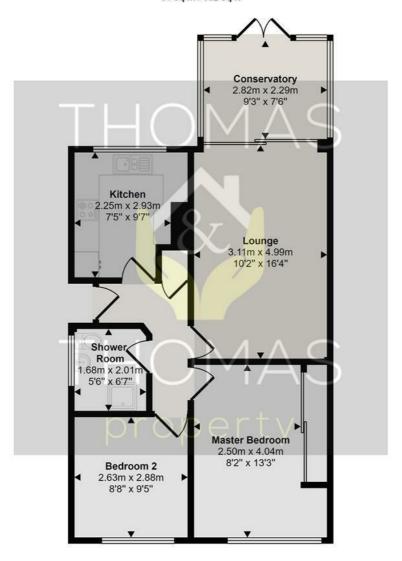

## Approx Gross Internal Area 61 sq m / 652 sq ft

Floorplan

This floorplan is only for illustrative purposes and is not to scale. Measurements of rooms, doors, windows, and any items are approximate and no responsibility is taken for any error, omission or mis-statement. Icons of items such as bathroom suites are representations only and may not look like the real items. Made with Made Snappy 360.