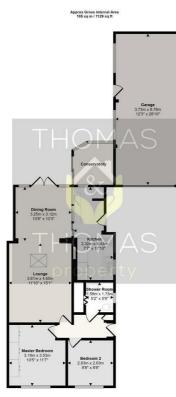

## 66 Shearwater Grove, Gloucester, GL3 1DD Asking Price £245,000

Two Bedrooms

Extended Accomodaiton Substantial Garage Space Driveway Parking Chain Free

Semi Detached Bungalow

Viewing

Please contact our Thomas & Thomas property Ltd Office on 01452 348208 if you wish to arrange a viewing appointment for this property orrequire further information

THOMAS

Floorplar

England & Wales

These particulars, whilst believed to be accurate are set out as a general outline only for guidance and do not constitute any part of an offer or contract. Intending purchasers should not rely on them as statements of representation of fact, but must satisfy themselves by inspection or otherwise as to their accuracy. No person in this firms employment has the authority to make or give any representation or warranty in respect of the property.