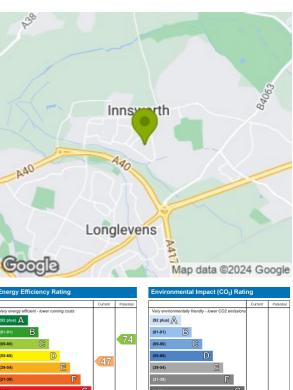

## 66 Shearwater Grove, Gloucester, GL3 1DD Asking Price £245,000

Two Bedrooms

Extended Accomodaiton Substantial Garage Space Driveway Parking Chain Free

Semi Detached Bungalow

Viewing

Please contact our Thomas & Thomas property Ltd Office on 01452 348208 if you wish to arrange a viewing appointment for this property orrequire further information