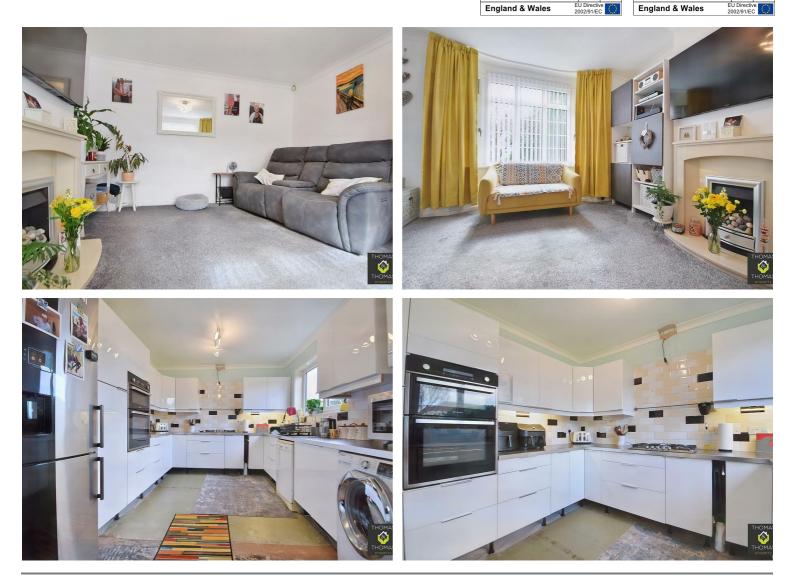

Briefly comprising of: Large entrance hall, to the left is the cosy lounge with bay window and feature fireplace. Leading down the hall is the generous size kitchen / diner which has recently been fitted. There is also an outbuilding, currently used a utility room with power and lighting.

Upstairs there is a newly fitted bathroom with large walk in shower, two double bedrooms and a single bedroom all benefiting from storage space.

Outside there is a private enclosed garden with patio and grassed area. To the front of the house is more grassed areas, a detached garage and two off road parking spaces. This would make the ideal family home with the possibility to extend subject to planning permission.