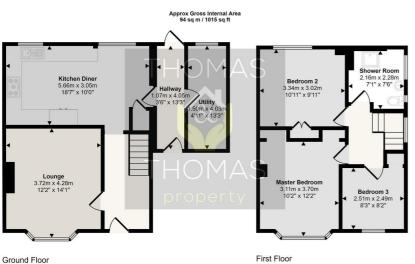

Briefly comprising of: Large entrance hall, to the left is the cosy lounge with bay window and feature fireplace. Leading down the hall is the generous size kitchen / diner which has recently been fitted. There is also an outbuilding, currently used a utility room with power and lighting.

Upstairs there is a newly fitted bathroom with large walk in shower, two double bedrooms and a single bedroom all benefiting from storage space.

Outside there is a private enclosed garden with patio and grassed area. To the front of the house is more grassed areas, a detached garage and two off road parking spaces. This would make the ideal family home with the possibility to extend subject to planning permission.

## Viewing

Please contact our Thomas & Thomas property Ltd Office on 01452 348208 if you wish to arrange a viewing appointment for this property orrequire further information.

Ground Floor Approx 53 sq m / 572 sq ft

This floorplan is only for illustrative purposes and is not to s and no responsibility is taken for any error, omission or mis-may not look like the and any items are approximate tes are representations only and

ox 41 sq m / 443 sq ft

These particulars, whilst believed to be accurate are set out as a general outline only for guidance and do not constitute any part of an offer or contract. Intending purchasers should not rely on them as statements of representation of fact, but must satisfy themselves by inspection or otherwise as to their accuracy. No person in this firms employment has the authority to make or give any representation or warranty in respect of the property.