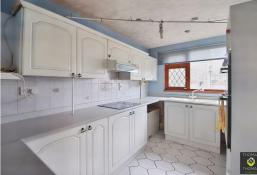

Comprising of: entrance leading into the lounge / diner. The kitchen is fitted with ample storage space, electric hob and integrated double oven. Upstairs there two double bedrooms, a single room and family bathroom with shower over bath.