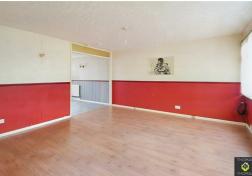

Comprising of: entrance leading into the lounge / diner. The kitchen is fitted with ample storage space, electric hob and integrated double oven. Upstairs there two double bedrooms, a single room and family bathroom with shower over bath.