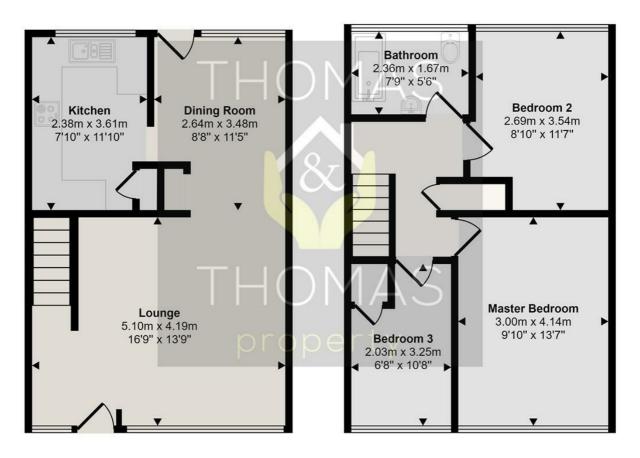

## Approx Gross Internal Area 81 sq m / 876 sq ft

Ground Floor Approx 40 sq m / 435 sq ft

First Floor Approx 41 sq m / 440 sq ft

This floorplan is only for illustrative purposes and is not to scale. Measurements of rooms, doors, windows, and any items are approximate and no responsibility is taken for any error, omission or mis-statement. Icons of items such as bathroom suites are representations only and may not look like the real items. Made with Made Snappy 360.