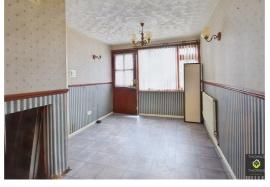

Comprising of: entrance leading into the lounge / diner. The kitchen is fitted with ample storage space, electric hob and integrated double oven. Upstairs there two double bedrooms, a single room and family bathroom with shower over bath.