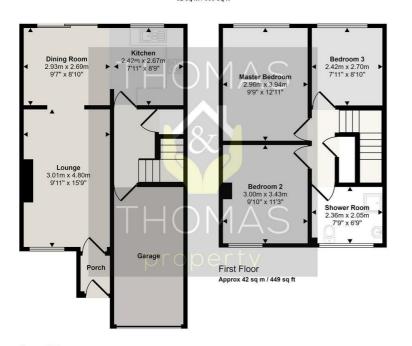

Ground Floor Approx 51 sq m / 544 sq ft

This floorplan is only for illustrative purposes and is not to scale. Measurements of rooms, doors, windows, and any items are approximate and no responsibility is taken for any error, omission or mis-statement. Loons of items such as bathroom suites are representations only and may not look like the real items. Made with Made Snappy 360.