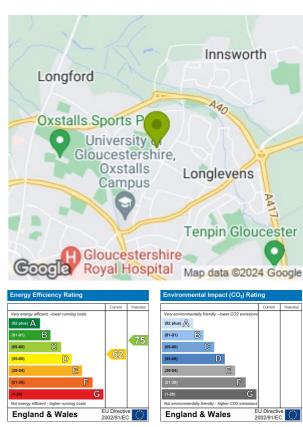

## 3 1 D

Thomas and Thomas are pleased to present this three bedroom semi detached home located at the end of a quiet cul de sac in Longlevens.

Briefly comprising of: porch area leading into the cosy lounge area, open plan dining room and kitchen with patio doors leading out to the private enclosed garden. Upstairs there are two double bedrooms, a single bedroom and a modern fitted bathroom with enclosed shower.