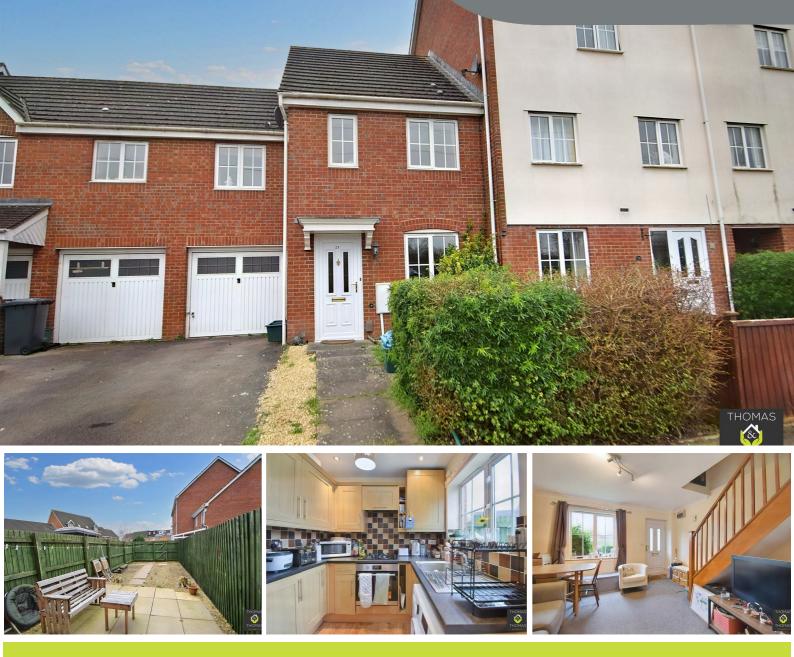

## Asking Price £225,000

Thomas and Thomas bring to the market this well presented two bedroom mid terraced home located in the popular Longlevens area. This property would make the ideal investment property or first home and is offered to the market CHAIN FREE.

Comprising of: Lounge / Diner, hallway storage area with WC and kitchen area with breakfast bar. There is a back door leading out to the private enclosed garden which is low maintenance patio.

Upstairs there is a double bedroom with en suite shower room, a second bedroom and a shared family bathroom with shower over bath.

0.25

PrimeLocation.com

rightmove ∩

- Two Bedroom
  - Mid Terrace
- Popular Longlevens Location
- En Suite & Family Bathroom
  - Allocated Parking
    - Chain Free

arla

propertymark

PROTECTED

naea