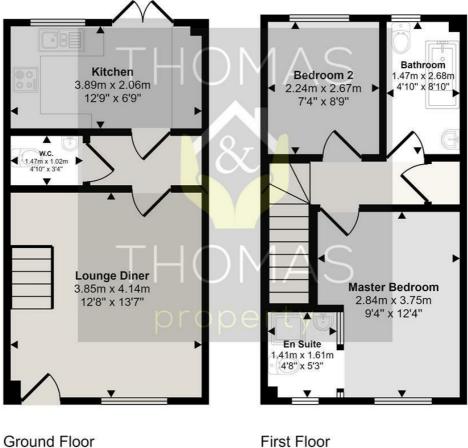

Comprising of: Lounge / Diner, hallway storage area with WC and kitchen area with breakfast bar. There is a back door leading out to the private enclosed garden which is low maintenance patio.

Upstairs there is a double bedroom with en suite shower room, a second bedroom and a shared family bathroom with shower over bath.

propertymark

PROTECTED

Zoopla

Approx Gross Internal Area 58 sq m / 626 sq ft

Approx 29 sq m / 313 sq ft

First Floor Approx 29 sq m / 314 sq ft

This floorplan is only for illustrative purposes and is not to scale. Measurements of rooms, doors, windows, and any items are approximate and no responsibility is taken for any error, omission or mis-statement. Icons of items such as bathroom suites are representations only and may not look like the real items. Made with Made Snappy 360.