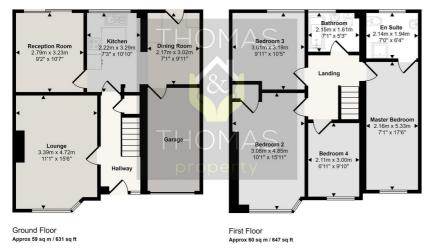

## Approx Gross Internal Area 119 sq m / 1278 sq ft

This floorplan is only for illustrative purposes and is not to scale. Measurements of rooms, doors, windows, and any items are approximate and no responsibility is taken for any error, omission or mis-statement. Icons of items such as bathroom sutes are representations only and many not not like the real learns Markey Mander Snanny 300.